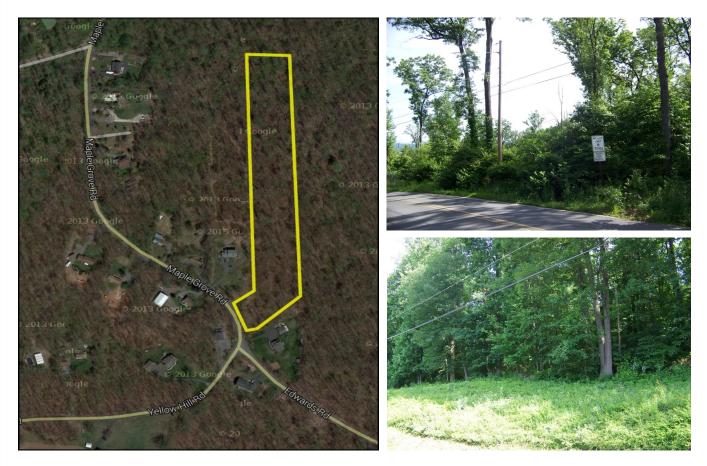

## 6.09 Acre Wooded Lot Bowmansville/ Maple Grove Area Saturday, August 3, 2013 at 11:00 AM

1268 Maple Grove Rd., Mohnton, PA 19540, Brecknock Twp., Berks County, Governor Mifflin School District AUCTION HELD AT 586 YELLOW HILL ROAD, NARVON, PA 17555.

## Other Properties & Personal Property/Furniture/New Motor Home/ Antique Car also sold at this auction.

From Rt. 625 take Oaklyn Drive for 8/10 mile, turn right on Yellow Hill Rd. for 2.4 miles, turn left on Maple Grove Rd to lot immediately on the right. From Alleghenyville Rd. take Maple Grove Rd. toward Maple Grove for 1/2 mile, bear right at stop sign for 1/10 mile, bear left for 1.5 mile to lot on left.

Beautiful tranquil wooded location on top of a mountain with a view! Vacant unimproved land open to any builder—a great location for your dream house or investment! Borders State Game Lands and is within minutes of schools, shopping, recreational facilities, and major roads.