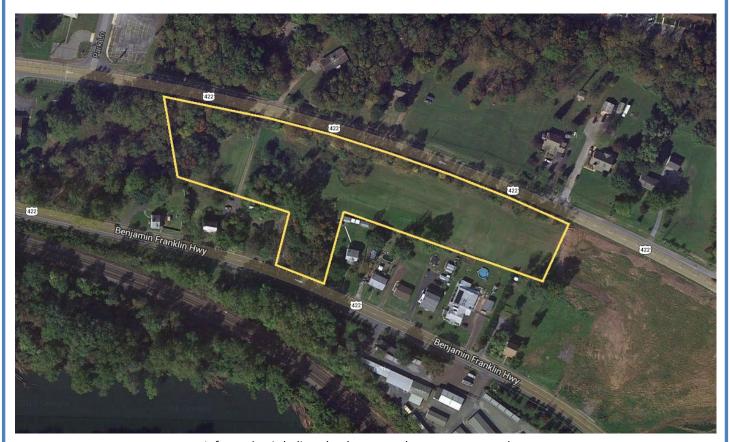

## 4.66 Acres Zoned Highway Commercial

Road Frontage: 1050' on 422 West & 135' on 422 East

Wednesday, November 19, 2014 at 4:00 PM

1079 Ben Franklin Hwy West, Douglassville, PA 19518 - Amity Twp, Berks Co **Daniel Boone School District** 

Route 422 East or West between Maplewood Drive and Old Airport Road.

Information is believed to be correct but not guaranteed

Here is a great opportunity to own 4.66 acres of Highway Commercial land in a high visibility location with frontage on Route 422 both East and Westbound.

Please check with Amity Township for more specific details required for your intended uses.

Land is open for inspection at any time. Please call for more details.

**Zoned: Highway Commercial** 

Terms: 10% down day of sale; settlement within 30 days of sale