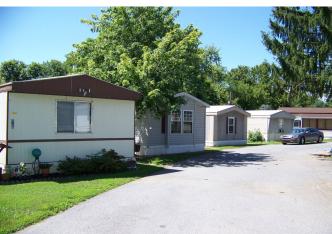

Brookside & Lititz Mobile Home Parks also being sold at this auction.

From five points in Fivepointville, take Rt. 897 North approximately 1/10 mile to fire hall on left.

This 2.5 acre manicured park consists of 14 mobile home sites and is located in the heart of one of the most highly sought manufactured housing areas in Pennsylvania. While Ephrata offers many big town amenities, it is located in the middle of gorgeous farmland, and continues to have a very low vacancy rate. Public sewer & water.