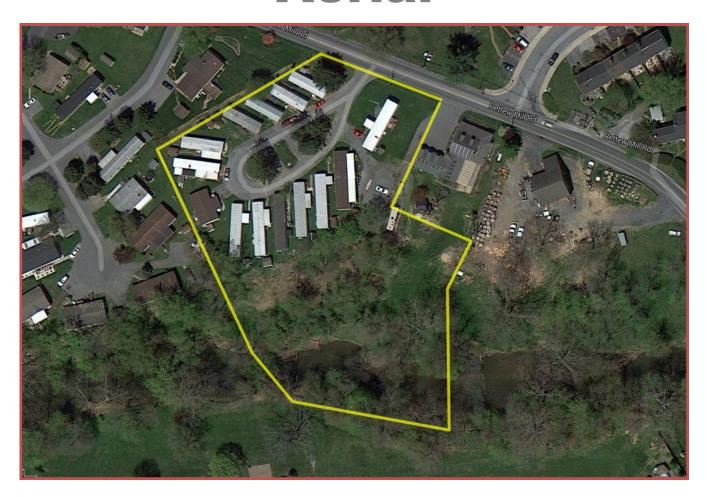

Brookside & Lititz Mobile Home Parks also being sold at this auction.

From five points in Fivepointville, take Rt. 897 North approximately 1/10 mile to fire hall on left.

This 2.5 acre manicured park consists of 14 mobile home sites and is located in the heart of one of the most highly sought manufactured housing areas in Pennsylvania. While Ephrata offers many big town amenities, it is located in the middle of gorgeous farmland, and continues to have a very low vacancy rate. Public sewer & water.

## Aerial