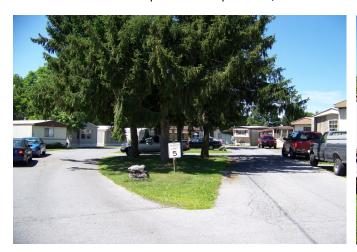

Brookside & Lititz Mobile Home Parks also being sold at this auction.

From five points in Fivepointville, take Rt. 897 North approximately 1/10 mile to fire hall on left.

This 2.5 acre manicured park consists of 14 mobile home sites and is located in the heart of one of the most highly sought manufactured housing areas in Pennsylvania. While Ephrata offers many big town amenities, it is located in the middle of gorgeous farmland, and continues to have a very low vacancy rate. Public sewer & water.