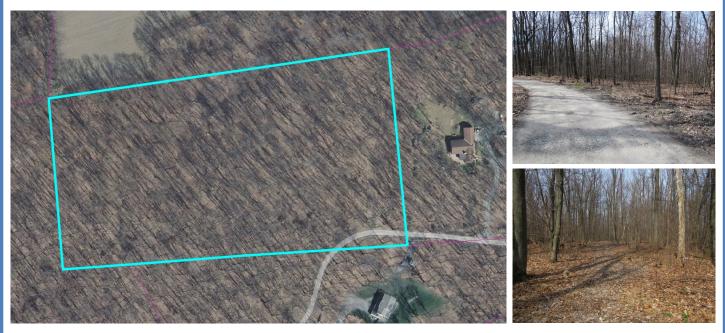

## 7.85 Acre Wooded Lot

Morgantown/Churchtown Area Tuesday, May 24, 2016 at 4:00 PM

## California Road, Morgantown PA 19543, Caernarvon Township, Lancaster County, PA, Eastern Lancaster County School District

From Morgantown head west on Rt. 23, right on California road for 1.7 miles, right on Wood Lane to property on left.

Information is believed to be correct but not guaranteed

Beautiful tranquil wooded location on private lane, level to gently sloping. Vacant unimproved land open to any builder—a great location for your dream house or investment! Please check with Caernarvon Township for more specific details required for your intended uses. This land is within minutes of schools, shopping, recreational facilities, and major roads. This land is conveniently located within minutes of PA Turnpike.