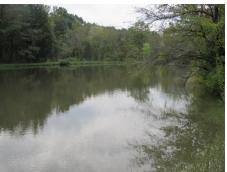

This 1850 circa stone home offers 2,100 sq. ft. of living space, rich with historic charm and beauty!! Features of the home include random width hardwood floors, exposed stone walls, 14" deep window sills, exposed ceiling beams, and more! The main level includes a laundry/mud room; kitchen w/rustic wood cabinets, refrigerator, gas range, microwave, dishwasher, and pantry; dining room w/bump out; living room w/stone fireplace; sun porch overlooking pond; and full bath. The second floor has a full bath, 4 bedrooms and stair case leading to a full attic. The home also has a cellar w/outside exit; electric hot air heat; on site water and septic system. The property also contains a 28 x 30-1 1/2 story barn w/electric; 8 x 12 shed; 2 ponds and a stream running through the length of the property. The 20 acres is mostly wooded w/approximately 1 acre tillable.

This property is a secluded treasure nestled in a completely tranquil setting with abundant wildlife.

Taxes: \$3,066 (Enrolled in Clean and Green)

Open House: Saturday, November 11, 18 & 25 (1-3 pm) or anytime by apt. call 610-286-5183