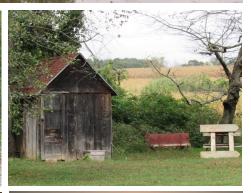

This 1850 circa stone home offers 2,100 sq. ft. of living space, rich with historic charm and beauty!! Features of the home include random width hardwood floors, exposed stone walls, 14" deep window sills, exposed ceiling beams, and more! The main level includes a laundry/mud room; kitchen w/rustic wood cabinets, refrigerator, gas range, microwave, dishwasher, and pantry; dining room w/bump out; living room w/stone fireplace; sun porch overlooking pond; and full bath. The second floor has a full bath, 4 bedrooms and stair case leading to a full attic. The home also has a cellar w/outside exit; electric hot air heat; on site water and septic system. The property also contains a 28 x 30-1 1/2 story barn w/electric; 8 x 12 shed; 2 ponds and a stream running through the length of the property. The 20 acres is mostly wooded w/approximately 1 acre tillable.