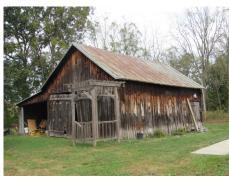

This 1850 circa stone home offers 2,100 sq. ft. of living space, rich with historic charm and beauty!! Features of the home include random width hardwood floors, exposed stone walls, 14" deep window sills, exposed ceiling beams, and more! The main level includes a laundry/mud room; kitchen w/rustic wood cabinets, refrigerator, gas range, microwave, dishwasher, and pantry; dining room w/bump out; living room w/stone fireplace; sun porch overlooking pond; and full bath. The second floor has a full bath, 4 bedrooms and stair case leading to a full attic. The home also has a cellar w/outside exit; electric hot air heat; on site water and septic system. The property also contains a 28 x 30-1 1/2 story barn w/electric; 8 x 12 shed; 2 ponds and a stream running through the length of the property. The 20 acres is mostly wooded w/approximately 1 acre tillable.