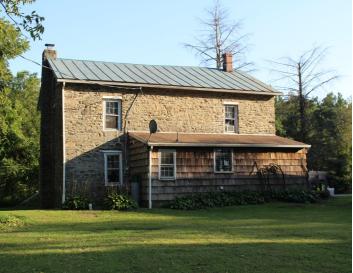

This 1850 circa stone home offers 2,100 sq. ft. of living space, rich with historic charm and beauty!! Features of the home include random width hardwood floors, exposed stone walls, 14" deep window sills, exposed ceiling beams, and more! The main level includes a laundry/mud room; kitchen w/rustic wood cabinets, refrigerator, gas range, microwave, dishwasher, and pantry; dining room w/bump out; living room w/stone fireplace; sun porch overlooking pond; and full bath. The second floor has a full bath, 4 bedrooms and stair case leading to a full attic. The home also has a cellar w/outside exit; electric hot air heat; on site water and septic system. The property also contains a 28 x 30-1 1/2 story barn w/electric; 8 x 12 shed; 2 ponds and a stream running through the length of the property. The 20 acres is mostly wooded w/approximately 1 acre tillable.