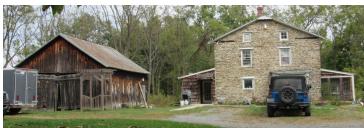

This 1850 circa stone home offers 2,100 sq. ft. of living space, rich with historic charm and beauty!! Features of the home include random width hardwood floors, exposed stone walls, 14" deep window sills, exposed ceiling beams, and more! The main level includes a laundry/mud room; kitchen w/rustic wood cabinets, refrigerator, gas range, microwave, dishwasher, and pantry; dining room w/bump out; living room w/stone fireplace; sun porch overlooking pond; and full bath. The second floor has a full bath, 4 bedrooms and stair case leading to a full attic. The home also has a cellar w/outside exit; electric hot air heat; on site water and septic system. The property also contains a 28 x 30-1 1/2 story barn w/electric; 8 x 12 shed; 2 ponds and a stream running through the length of the property. The 20 acres is mostly wooded w/approximately 1 acre tillable.