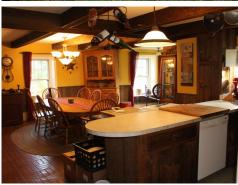

This 1850 circa stone home offers 2,100 sq. ft. of living space, rich with historic charm and beauty!! Features of the home include random width hardwood floors, exposed stone walls, 14" deep window sills, exposed ceiling beams, and more! The main level includes a laundry/mud room; kitchen w/rustic wood cabinets, refrigerator, gas range, microwave, dishwasher, and pantry; dining room w/bump out; living room w/stone fireplace; sun porch overlooking pond; and full bath. The second floor has a full bath, 4 bedrooms and stair case leading to a full attic. The home also has a cellar w/outside exit; electric hot air heat; on site water and septic system. The property also contains a 28 x 30-1 1/2 story barn w/electric; 8 x 12 shed; 2 ponds and a stream running through the length of the property. The 20 acres is mostly wooded w/approximately 1 acre tillable.