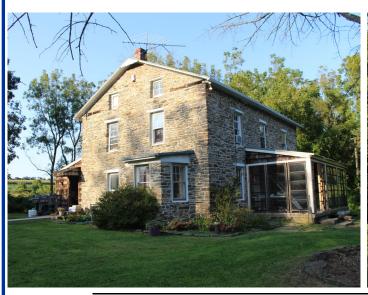

This 1850 circa stone home offers 2,100 sq. ft. of living space, rich with historic charm and beauty!! Features of the home include random width hardwood floors, exposed stone walls, 14" deep window sills, exposed ceiling beams, and more! The main level includes a laundry/mud room; kitchen w/rustic wood cabinets, refrigerator, gas range, microwave, dishwasher, and pantry; dining room w/bump out; living room w/stone fireplace; sun porch overlooking pond; and full bath. The second floor has a full bath, 4 bedrooms and stair case leading to a full attic. The home also has a cellar w/outside exit; electric hot air heat; on site water and septic system. The property also contains a 28 x 30-1 1/2 story barn w/electric; 8 x 12 shed; 2 ponds and a stream running through the length of the property. The 20 acres is mostly wooded w/approximately 1 acre tillable.

This property is a secluded treasure nestled in a completely tranquil setting with abundant wildlife.

Taxes: \$3,066 (Enrolled in Clean and Green)

Open House: Saturday, November 11, 18 & 25 (1-3 pm) or anytime by apt. call 610-286-5183