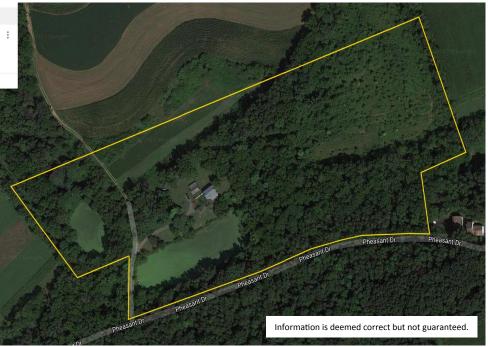

## SHARTLESVILLE AREA

Wednesday, November 29, 2017 AT 4:00 PM

76 Pheasant Dr, Bernville, PA 19506, Upper Bern Twp, Berks Co, Hamburg Area School Dist.

From Shartlesville take Wolf Creek Road 0.6 mi, slight left onto Valley Rd for 1.1 mi, right onto Pheasant Drive 0.2 mi to property.

This 1850 circa stone home offers 2,100 sq. ft. of living space, rich with historic charm and beauty!! Features of the home include random width hardwood floors, exposed stone walls, 14" deep window sills, exposed ceiling beams, and more! The main level includes a laundry/mud room; kitchen w/rustic wood cabinets, refrigerator, gas range, microwave, dishwasher, and pantry; dining room w/bump out; living room w/stone fireplace; sun porch overlooking pond; and full bath. The second floor has a full bath, 4 bedrooms and stair case leading to a full attic. The home also has a cellar w/outside exit; electric hot air heat; on site water and septic system. The property also contains a 28 x 30-1 1/2 story barn w/electric; 8 x 12 shed; 2 ponds and a stream running through the length of the property. The 20 acres is mostly wooded w/approximately 1 acre tillable.