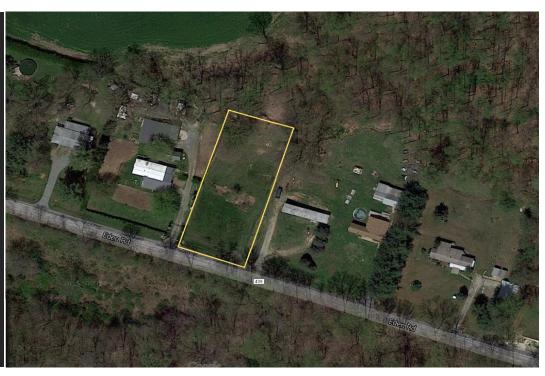

## .52 Acre Country Lot

**Quarryville Area** 

Monday, August 17, 2015 at 5:00 PM

## 126 Eden Road, Quarryville, PA 17566, Eden Twp. Lancaster County Solanco School District

From JCT of 372 & 472 in Quarryville head N. on Lime St. for .4 mi. Continue on Camargo Rd for .7 mi, turn right on Stone Rd. for .5 mi., turn right on Eden Rd. to property on left.

**OPEN LOT** 

.52 ACRE

Information is believed to be correct but not guaranteed

Vacant, unimproved .52 Acre open lot to be sold at Public Auction. This will be an absolute auction with a sale price of \$12,500 or above. Please check with Eden Township for more specific details required for your intended uses. Contains a well and septic not used since 1993.