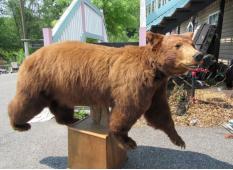

Go Karts/ Arcade games/ Tools/ Misc: J&J Honda powered concession go karts, Formula K concession go karts w/ Honda engines, Pacer kiddy go karts w/ Honda engines (approx. 20 in various condition), numerous Honda engines, Yanmar 8hp diesel engine, Sports Arena arcade game, Frantic Fred arcade game, NFL Blitz 2000 arcade game, Plush Bus crane machine, crane machine, Flint-stones kiddy ride, Spaceball amusement ride, airplane, misc. fiberglass figurines in as-is condition, Sgt. Pepperoni walrus statue, blues brothers statue, bleachers, race car frame, iron canon, wishing well, numerous park benches, dinosaur figurines, hand pump, playhouse, play barn, 12x14 storage shed, stingray bicycle, fire hydrant, jukebox, full body brown bear mount, propane stove, reel push mowers.