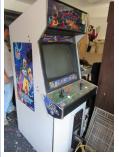

Go Karts/ Arcade games/ Tools/ Misc: J&J Honda powered concession go karts, Formula K concession go karts w/ Honda engines, Pacer kiddy go karts w/ Honda engines (approx. 20 in various condition), numerous Honda engines, Yanmar 8hp diesel engine, Sports Arena arcade game, Frantic Fred arcade game, NFL Blitz 2000 arcade game, Plush Bus crane machine, crane machine, Flint-stones kiddy ride, Spaceball amusement ride, airplane, misc. fiberglass figurines in as-is condition, Sgt. Pepperoni walrus statue, blues brothers statue, bleachers, race car frame, iron canon, wishing well, numerous park benches, dinosaur figurines, hand pump, playhouse, play barn, 12x14 storage shed, stingray bicycle, fire hydrant, jukebox, full body brown bear mount, propane stove, reel push mowers.