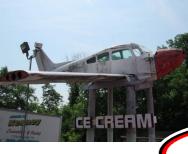

Go Karts/ Arcade games/ Tools/ Misc: J&J Honda powered concession go karts, Formula K concession go karts w/ Honda engines, Pacer kiddy go karts w/ Honda engines (approx. 20 in various condition), numerous Honda engines, Yanmar 8hp diesel engine, Sports Arena arcade game, Frantic Fred arcade game, NFL Blitz 2000 arcade game, Plush Bus crane machine, crane machine, Flint-stones kiddy ride, Spaceball amusement ride, airplane, misc. fiberglass figurines in as-is condition, Sgt. Pepperoni walrus statue, blues brothers statue, bleachers, race car frame, iron canon, wishing well, numerous park benches, dinosaur figurines, hand pump, playhouse, play barn, 12x14 storage shed, stingray bicycle, fire hydrant, jukebox, full body brown bear mount, propane stove, reel push mowers.