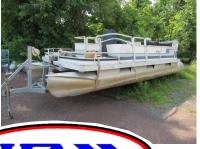

<u>Vehicles/ Equipment:</u> 1955 Cadillac as-is, 200 Harris FloteBote Pontoon boat w/ 35hp engine, it electric car w/ title (may need battery), 1949 Jeep truck 77,738 miles, 1931 Desoto straight 8, Honda self-propelled push mower, numerous push mowers, misc. weed eaters, leaf blowers, Honda 90cc motorcycle, Coleman 5500 watt generator, Onan generator, 2 Cub Cadet riding mowers, Craftsman riding mower as-is, 3pt. hitch 2 bottom plow, 2 bottom pull type plow, Ferguson steel wheel tractor.