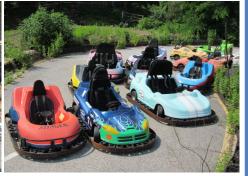

Go Karts/ Arcade games/ Tools/ Misc: J&J Honda powered concession go karts, Formula K concession go karts w/ Honda engines, Pacer kiddy go karts w/ Honda engines (approx. 20 in various condition), numerous Honda engines, Yanmar 8hp diesel engine, Sports Arena arcade game, Frantic Fred arcade game, NFL Blitz 2000 arcade game, Plush Bus crane machine, crane machine, Flint-stones kiddy ride, Spaceball amusement ride, airplane, misc. fiberglass figurines in as-is condition, Sgt. Pepperoni walrus statue, blues brothers statue, bleachers, race car frame, iron canon, wishing well, numerous park benches, dinosaur figurines, hand pump, playhouse, play barn, 12x14 storage shed, stingray bicycle, fire hydrant, jukebox, full body brown bear mount, propane stove, reel push mowers.