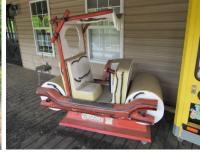

Go Karts/ Arcade games/ Tools/ Misc: J&J Honda powered concession go karts, Formula K concession go karts w/ Honda engines, Pacer kiddy go karts w/ Honda engines (approx. 20 in various condition), numerous Honda engines, Yanmar 8hp diesel engine, Sports Arena arcade game, Frantic Fred arcade game, NFL Blitz 2000 arcade game, Plush Bus crane machine, crane machine, Flint-stones kiddy ride, Spaceball amusement ride, airplane, misc. fiberglass figurines in as-is condition, Sgt. Pepperoni walrus statue, blues brothers statue, bleachers, race car frame, iron canon, wishing well, numerous park benches, dinosaur figurines, hand pump, playhouse, play barn, 12x14 storage shed, stingray bicycle, fire hydrant, jukebox, full body brown bear mount, propane stove, reel push mowers.