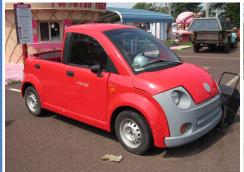

<u>Vehicles/ Equipment:</u> 1955 Cadillac as-is, 200 Harris FloteBote Pontoon boat w/ 35hp engine, it electric car w/ title (may need battery), 1949 Jeep truck 77,738 miles, 1931 Desoto straight 8, Honda self-propelled push mower, numerous push mowers, misc. weed eaters, leaf blowers, Honda 90cc motorcycle, Coleman 5500 watt generator, Onan generator, 2 Cub Cadet riding mowers, Craftsman riding mower as-is, 3pt. hitch 2 bottom plow, 2 bottom pull type plow, Ferguson steel wheel tractor.