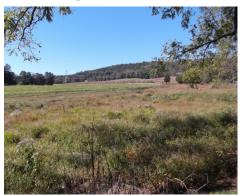

From Rt. 100 just north of Bally, turn left onto Kriebel Road, go 1/2 mile to farm on right.

92 Acre Dairy Farm w/ 2 Houses includes 45 tillable; 18 pasture; balance wooded or buildings

Main House: Stone w/ stucco 2 ½ story farm house w/ 5 bedrooms and original part built before 1776 includes a kitchen w/ gas range; dining room; living room w/ wood floors; den and mud/laundry room on first floor. Second floor includes 5 bedrooms and a full bath. House has full attic w/ stairs, oil hot water baseboard heat, and basement w/ outside entry.

Zoning: AP- Agricultural Preservation \*Farm is NOT in Ag Preserve. Taxes: \$3,617

Rare opportunity to purchase this productive farm that has been in the Kriebel Family for generations! Open fields w/productive prime farmland soils, stream, and buildings located in private setting overlooking farm.