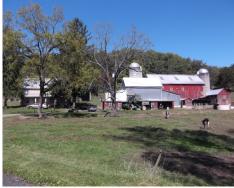

**Tenant House:** 2 story w/ 3 bedrooms, 1 bath, hot-air heat, attic and basement.

70x42 Bank Dairy Barn w/ stone gable ends, 36 tie stalls on lower level, attached block milk house & 1,000 gallon tank, and additions; 36x22 Two Story Barn w/ lower level equipment storage and additions including a tool shed and car-port; 26x25 Two-Story Barn; 23x19 Stone Silo Barn; 40x24 and 85x25 Open-Front Equip. Sheds; 16x50 and 14x40 Stave Silos; 20x41 Harvestore Silo; Stone Arch Cellar and additional outbuildings.