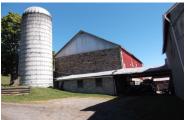

**Tenant House:** 2 story w/ 3 bedrooms, 1 bath, hot-air heat, attic and basement.

70x42 Bank Dairy Barn w/ stone gable ends, 36 tie stalls on lower level, attached block milk house & 1,000 gallon tank, and additions; 36x22 Two Story Barn w/ lower level equipment storage and additions including a tool shed and car-port; 26x25 Two-Story Barn; 23x19 Stone Silo Barn; 40x24 and 85x25 Open-Front Equip. Sheds; 16x50 and 14x40 Stave Silos; 20x41 Harvestore Silo; Stone Arch Cellar and additional outbuildings.