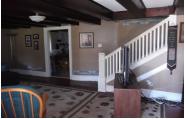

From Rt. 100 just north of Bally, turn left onto Kriebel Road, go 1/2 mile to farm on right.

92 Acre Dairy Farm w/ 2 Houses includes 45 tillable; 18 pasture; balance wooded or buildings

Main House: Stone w/ stucco 2 ½ story farm house w/ 5 bedrooms and original part built before 1776 includes a kitchen w/ gas range; dining room; living room w/ wood floors; den and mud/laundry room on first floor. Second floor includes 5 bedrooms and a full bath. House has full attic w/ stairs, oil hot water baseboard heat, and basement w/ outside entry.