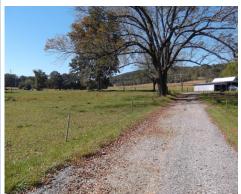

From Rt. 100 just north of Bally, turn left onto Kriebel Road, go 1/2 mile to farm on right.

92 Acre Dairy Farm w/ 2 Houses includes 45 tillable; 18 pasture; balance wooded or buildings

Main House: Stone w/ stucco 2 ½ story farm house w/ 5 bedrooms and original part built before 1776 includes a kitchen w/ gas range; dining room; living room w/ wood floors; den and mud/laundry room on first floor. Second floor includes 5 bedrooms and a full bath. House has full attic w/ stairs, oil hot water baseboard heat, and basement w/ outside entry.

Zoning: AP- Agricultural Preservation \*Farm is NOT in Ag Preserve. Taxes: \$3,617

Rare opportunity to purchase this productive farm that has been in the Kriebel Family for generations! Open fields w/productive prime farmland soils, stream, and buildings located in private setting overlooking farm.