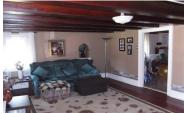

From Rt. 100 just north of Bally, turn left onto Kriebel Road, go 1/2 mile to farm on right.

92 Acre Dairy Farm w/ 2 Houses includes 45 tillable; 18 pasture; balance wooded or buildings

Main House: Stone w/ stucco 2 ½ story farm house w/ 5 bedrooms and original part built before 1776 includes a kitchen w/ gas range; dining room; living room w/ wood floors; den and mud/laundry room on first floor. Second floor includes 5 bedrooms and a full bath. House has full attic w/ stairs, oil hot water baseboard heat, and basement w/ outside entry.