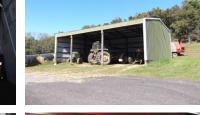

**Tenant House:** 2 story w/ 3 bedrooms, 1 bath, hot-air heat, attic and basement.

70x42 Bank Dairy Barn w/ stone gable ends, 36 tie stalls on lower level, attached block milk house & 1,000 gallon tank, and additions; 36x22 Two Story Barn w/ lower level equipment storage and additions including a tool shed and car-port; 26x25 Two-Story Barn; 23x19 Stone Silo Barn; 40x24 and 85x25 Open-Front Equip. Sheds; 16x50 and 14x40 Stave Silos; 20x41 Harvestore Silo; Stone Arch Cellar and additional outbuildings.