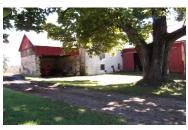

From Rt. 100 just north of Bally, turn left onto Kriebel Road, go 1/2 mile to farm on right.

92 Acre Dairy Farm w/ 2 Houses includes 45 tillable; 18 pasture; balance wooded or buildings

Main House: Stone w/ stucco 2 ½ story farm house w/ 5 bedrooms and original part built before 1776 includes a kitchen w/ gas range; dining room; living room w/ wood floors; den and mud/laundry room on first floor. Second floor includes 5 bedrooms and a full bath. House has full attic w/ stairs, oil hot water baseboard heat, and basement w/ outside entry.

**Tenant House:** 2 story w/ 3 bedrooms, 1 bath, hot-air heat, attic and basement.

70x42 Bank Dairy Barn w/ stone gable ends, 36 tie stalls on lower level, attached block milk house & 1,000 gallon tank, and additions; 36x22 Two Story Barn w/ lower level equipment storage and additions including a tool shed and car-port; 26x25 Two-Story Barn; 23x19 Stone Silo Barn; 40x24 and 85x25 Open-Front Equip. Sheds; 16x50 and 14x40 Stave Silos; 20x41 Harvestore Silo; Stone Arch Cellar and additional outbuildings.