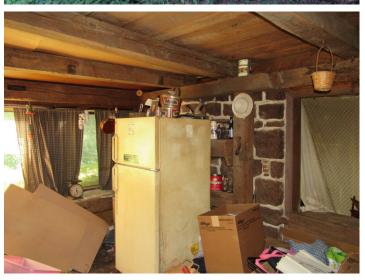

This stone & frame home is situated on 4.73 acres and is in need of major renovation. The home has an enclosed porch, sunken living room w/stone fireplace, kitchen, dining room, den, 3 bedrooms, and a bathroom. The home also has a partial basement w/outside exit, rear covered patio w/attached lean-to and an attached 2 car garage. The home does not have any central heating system, has on site well & septic. The home is situated on a beautiful piece of wooded ground, gently sloping, completely secluded, and very quiet & serene! The house contains rustic character w/stone walls, exposed rafters, and cedar shake & wood siding. This property is perfect for a handy-man to fix up to live in or use as a hunting retreat, or tear down the existing buildings and build your dream home!