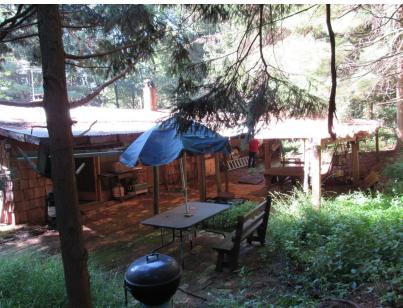

This stone & frame home is situated on 4.73 acres and is in need of major renovation. The home has an enclosed porch, sunken living room w/stone fireplace, kitchen, dining room, den, 3 bedrooms, and a bathroom. The home also has a partial basement w/outside exit, rear covered patio w/attached lean-to and an attached 2 car garage. The home does not have any central heating system, has on site well & septic. The home is situated on a beautiful piece of wooded ground, gently sloping, completely secluded, and very quiet & serene! The house contains rustic character w/stone walls, exposed rafters, and cedar shake & wood siding. This property is perfect for a handy-man to fix up to live in or use as a hunting retreat, or tear down the existing buildings and build your dream home!