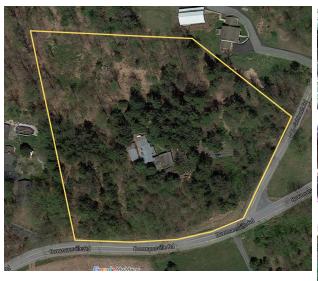

## **Stone & Frame Dwelling on 4.73 Wooded Acres**

**Bowmansville/Maple Grove Area** 

Tuesday, November 3, 2015 at 4:00 PM

344 Schlouch Rd, Mohnton, PA 19540, Brecknock Twp, Berks Co, Governor Mifflin School District From Rt. 625 in Bowmansville, take E. Maple Grove Road for 2.5 miles, left on Schlouch Rd to property on left.

This stone & frame home is situated on 4.73 acres and is in need of major renovation. The home has an enclosed porch, sunken living room w/stone fireplace, kitchen, dining room, den, 3 bedrooms, and a bathroom. The home also has a partial basement w/outside exit, rear covered patio w/attached lean-to and an attached 2 car garage. The home does not have any central heating system, has on site well & septic. The home is situated on a beautiful piece of wooded ground, gently sloping, completely secluded, and very quiet & serene! The house contains rustic character w/stone walls, exposed rafters, and cedar shake & wood siding. This property is perfect for a handy-man to fix up to live in or use as a hunting retreat, or tear down the existing buildings and build your dream home!