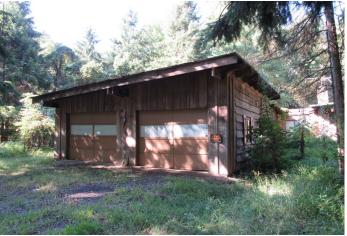

This stone & frame home is situated on 4.73 acres and is in need of major renovation. The home has an enclosed porch, sunken living room w/stone fireplace, kitchen, dining room, den, 3 bedrooms, and a bathroom. The home also has a partial basement w/outside exit, rear covered patio w/attached lean-to and an attached 2 car garage. The home does not have any central heating system, has on site well & septic. The home is situated on a beautiful piece of wooded ground, gently sloping, completely secluded, and very quiet & serene! The house contains rustic character w/stone walls, exposed rafters, and cedar shake & wood siding. This property is perfect for a handy-man to fix up to live in or use as a hunting retreat, or tear down the existing buildings and build your dream home!