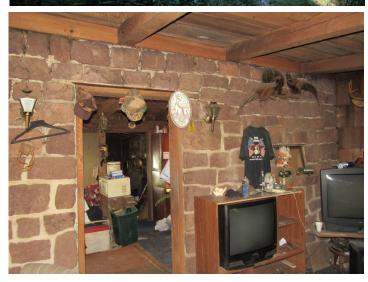

This stone & frame home is situated on 4.73 acres and is in need of major renovation. The home has an enclosed porch, sunken living room w/stone fireplace, kitchen, dining room, den, 3 bedrooms, and a bathroom. The home also has a partial basement w/outside exit, rear covered patio w/attached lean-to and an attached 2 car garage. The home does not have any central heating system, has on site well & septic. The home is situated on a beautiful piece of wooded ground, gently sloping, completely secluded, and very quiet & serene! The house contains rustic character w/stone walls, exposed rafters, and cedar shake & wood siding. This property is perfect for a handy-man to fix up to live in or use as a hunting retreat, or tear down the existing buildings and build your dream home!