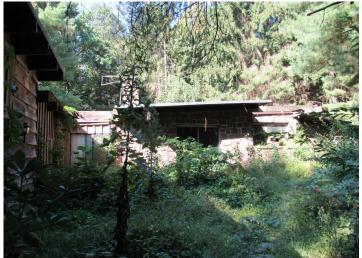

This stone & frame home is situated on 4.73 acres and is in need of major renovation. The home has an enclosed porch, sunken living room w/stone fireplace, kitchen, dining room, den, 3 bedrooms, and a bathroom. The home also has a partial basement w/outside exit, rear covered patio w/attached lean-to and an attached 2 car garage. The home does not have any central heating system, has on site well & septic. The home is situated on a beautiful piece of wooded ground, gently sloping, completely secluded, and very quiet & serene! The house contains rustic character w/stone walls, exposed rafters, and cedar shake & wood siding. This property is perfect for a handy-man to fix up to live in or use as a hunting retreat, or tear down the existing buildings and build your dream home!