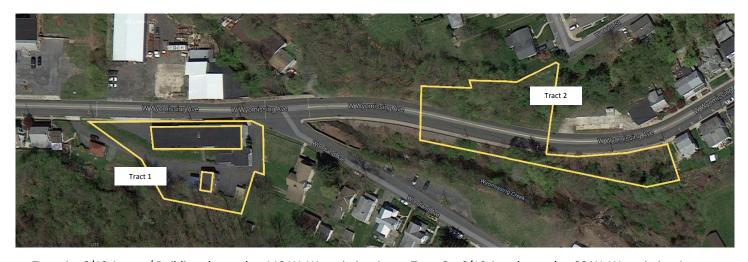

Main Building: 2 story brick, stucco/masonry w/over 13,200 SF including: Approx. 1,000 SF office area featuring many open and private offices w/built in desks & 2 bathrooms; Approx. 4,000 SF show room area w/spotlights and display shelves; and approx. 8,200 SF warehouse & storage area. Office & showroom areas have oil & gas forced air heat & central AC, building has new rubber roof in 2002. 2 Story Storage Building (36' x 38'): Sandstone & vinyl sided w/approx. 2,100 SF w/oil forced air heat & loading dock. Public water & sewer and approx. 9 macadam parking spaces. Included in the sale is an Additional 6/10 Acre Lot located at 80 W. Wyomissing Ave to be sold as an entirety. All zoned manufacturing/R2. Conveniently located within minutes of Shillington and Reading.

Tract 1—6/10 Acre w/ Buildings located at 110 W. Wyomissing Ave. Tract 2—6/10 Acre located at 80 W. Wyomissing Ave.

P.O. Box 251 Morgantown, PA 19543

www.horningfarmagency.com