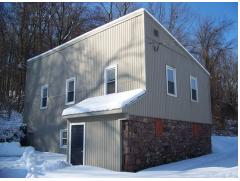

Main Building: 2 story brick, stucco/masonry w/over 13,200 SF including: Approx. 1,000 SF office area featuring many open and private offices w/built in desks & 2 bathrooms; Approx. 4,000 SF show room area w/spotlights and display shelves; and approx. 8,200 SF warehouse & storage area. Office & showroom areas have oil & gas forced air heat & central AC, building has new rubber roof in 2002. 2 Story Storage Building (36' x 38'): Sandstone & vinyl sided w/approx. 2,100 SF w/oil forced air heat & loading dock. Public water & sewer and approx. 9 macadam parking spaces. Included in the sale is an Additional 6/10 Acre Lot located at 80 W. Wyomissing Ave to be sold as an entirety. All zoned manufacturing/R2. Conveniently located within minutes of Shillington and Reading.