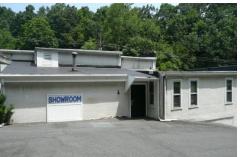

Main Building: 2 story brick, stucco/masonry w/over 13,200 SF including: Approx. 1,000 SF office area featuring many open and private offices w/built in desks & 2 bathrooms; Approx. 4,000 SF show room area w/spotlights and display shelves; and approx. 8,200 SF warehouse & storage area. Office & showroom areas have oil & gas forced air heat & central AC, building has new rubber roof in 2002. 2 Story Storage Building (36' x 38'): Sandstone & vinyl sided w/approx. 2,100 SF w/oil forced air heat & loading dock. Public water & sewer and approx. 9 macadam parking spaces. Included in the sale is an Additional 6/10 Acre Lot located at 80 W. Wyomissing Ave to be sold as an entirety. All zoned manufacturing/R2. Conveniently located within minutes of Shillington and Reading.