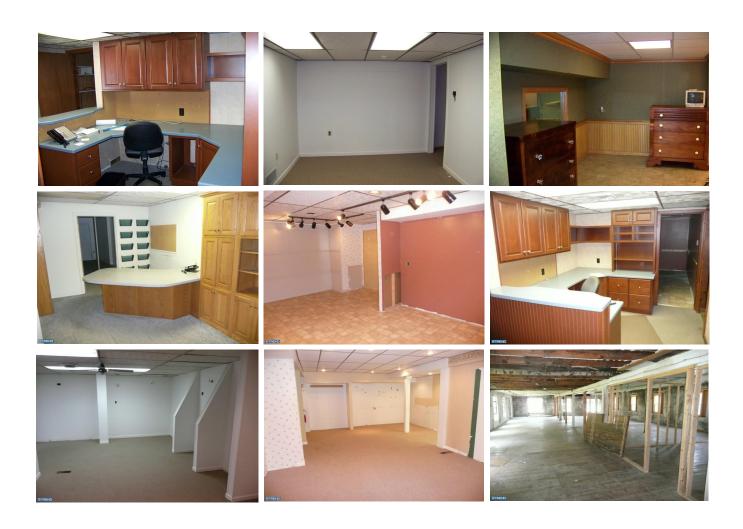

From Bowmansville/Knauers, take Rt. 625 N., left on Wyomissing Rd. for 3 miles to auction on right.

Nestled in the scenic village of Mohnton, this attractive commercial property has two separate buildings with over 15,300 sq. ft. on 6/10 acre zoned Manufacturing/R2. (Formerly known as R&J Kitchen Distributor Location)

Main Building: 2 story brick, stucco/masonry w/over 13,200 SF including: Approx. 1,000 SF office area featuring many open and private offices w/built in desks & 2 bathrooms; Approx. 4,000 SF show room area w/spotlights and display shelves; and approx. 8,200 SF warehouse & storage area. Office & showroom areas have oil & gas forced air heat & central AC, building has new rubber roof in 2002. 2 Story Storage Building (36' x 38'): Sandstone & vinyl sided w/approx. 2,100 SF w/oil forced air heat & loading dock. Public water & sewer and approx. 9 macadam parking spaces. Included in the sale is an Additional 6/10 Acre Lot located at 80 W. Wyomissing Ave to be sold as an entirety. All zoned manufacturing/R2. Conveniently located within minutes of Shillington and Reading.