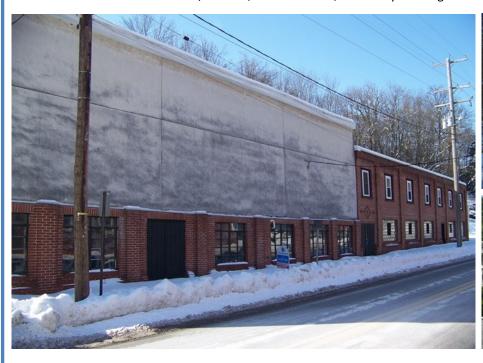

From Bowmansville/Knauers, take Rt. 625 N., left on Wyomissing Rd. for 3 miles to auction on right.

Nestled in the scenic village of Mohnton, this attractive commercial property has two separate buildings with over 15,300 sq. ft. on 6/10 acre zoned Manufacturing/R2. (Formerly known as R&J Kitchen Distributor Location)

Main Building: 2 story brick, stucco/masonry w/over 13,200 SF including: Approx. 1,000 SF office area featuring many open and private offices w/built in desks & 2 bathrooms; Approx. 4,000 SF show room area w/spotlights and display shelves; and approx. 8,200 SF warehouse & storage area. Office & showroom areas have oil & gas forced air heat & central AC, building has new rubber roof in 2002. 2 Story Storage Building (36' x 38'): Sandstone & vinyl sided w/approx. 2,100 SF w/oil forced air heat & loading dock. Public water & sewer and approx. 9 macadam parking spaces. Included in the sale is an Additional 6/10 Acre Lot located at 80 W. Wyomissing Ave to be sold as an entirety. All zoned manufacturing/R2. Conveniently located within minutes of Shillington and Reading.