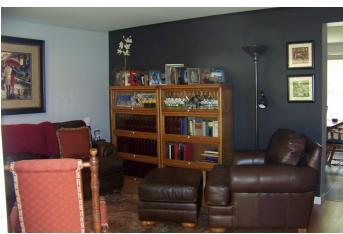

This vinyl & stucco Ranch home has a beautiful modern interior with warm colors and has 1,248 sq.ft. of living space along with a full daylight basement. The home features a Kitchen w/glass top electric range, dishwasher, refrigerator, SS double bowl sink, and opens to a Dining Area on one end and a Laundry Room w/washer & dryer on the other; Living Room w/bow window and laminate floor; 2 Bedrooms w/carpet; Full Bath; Master Bedroom w/laminate floor and walk-in closet; and a Master Bath. The home has a full daylight basement with a brick hearth & flu and a door to the rear patio. The house has electric heat pump with central air; electric water heater; and on site well and septic. The home has replacement windows, a large rear deck, and a storage shed, and includes window treatments. This property is completely secluded and very quiet with mature shade & fir trees, and a large back yard. **Open House:** Saturday, September 27, October 4 & 11 (1-3 pm) or anytime by apt. call 610-286-5183 **Taxes:** \$2,284 **Terms:** 10% down day of sale; settlement within 45 days of sale. **Terms By:** Marshall & Evelyn Myer