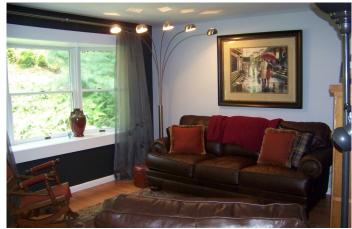

This vinyl & stucco Ranch home has a beautiful modern interior with warm colors and has 1,248 sq.ft. of living space along with a full daylight basement. The home features a Kitchen w/glass top electric range, dishwasher, refrigerator, SS double bowl sink, and opens to a Dining Area on one end and a Laundry Room w/washer & dryer on the other; Living Room w/bow window and laminate floor; 2 Bedrooms w/carpet; Full Bath; Master Bedroom w/laminate floor and walk-in closet; and a Master Bath. The home has a full daylight basement with a brick hearth & flu and a door to the rear patio. The house has electric heat pump with central air; electric water heater; and on site well and septic. The home has replacement windows, a large rear deck, and a storage shed, and includes window treatments. This property is completely secluded and very quiet with mature shade & fir trees, and a large back yard. **Open House:** Saturday, September 27, October 4 & 11 (1-3 pm) or anytime by apt. call 610-286-5183 **Taxes:** \$2,284 **Terms:** 10% down day of sale; settlement within 45 days of sale. **Terms By:** Marshall & Evelyn Myer