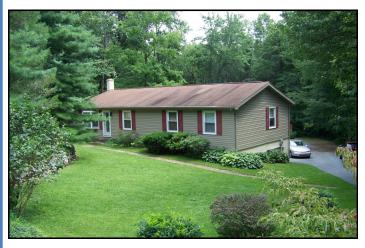

This vinyl & stucco Ranch home has a beautiful modern interior with warm colors and has 1,248 sq.ft. of living space along with a full daylight basement. The home features a Kitchen w/glass top electric range, dishwasher, refrigerator, SS double bowl sink, and opens to a Dining Area on one end and a Laundry Room w/washer & dryer on the other; Living Room w/bow window and laminate floor; 2 Bedrooms w/carpet; Full Bath; Master Bedroom w/laminate floor and walk-in closet; and a Master Bath. The home has a full daylight basement with a brick hearth & flu and a door to the rear patio. The house has electric heat pump with central air; electric water heater; and on site well and septic. The home has replacement windows, a large rear deck, and a storage shed, and includes window treatments. This property is completely secluded and very quiet with mature shade & fir trees, and a large back yard. **Open House:** Saturday, September 27, October 4 & 11 (1-3 pm) or anytime by apt. call 610-286-5183 **Taxes:** \$2,284 **Terms:** 10% down day of sale; settlement within 45 days of sale. **Terms By:** Marshall & Evelyn Myer