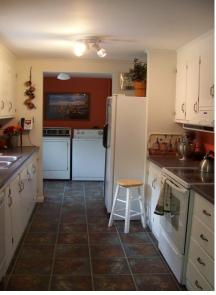

This vinyl & stucco Ranch home has a beautiful modern interior with warm colors and has 1,248 sq.ft. of living space along with a full daylight basement. The home features a Kitchen w/glass top electric range, dishwasher, refrigerator, SS double bowl sink, and opens to a Dining Area on one end and a Laundry Room w/washer & dryer on the other; Living Room w/bow window and laminate floor; 2 Bedrooms w/carpet; Full Bath; Master Bedroom w/laminate floor and walk-in closet; and a Master Bath. The home has a full daylight basement with a brick hearth & flu and a door to the rear patio. The house has electric heat pump with central air; electric water heater; and on site well and septic. The home has replacement windows, a large rear deck, and a storage shed, and includes window treatments. This property is completely secluded and very quiet with mature shade & fir trees, and a large back yard. **Open House:** Saturday, September 27, October 4 & 11 (1-3 pm) or anytime by apt. call 610-286-5183 **Taxes:** \$2,284 **Terms:** 10% down day of sale; settlement within 45 days of sale. **Terms By:** Marshall & Evelyn Myer