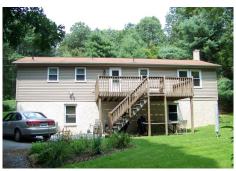

This vinyl & stucco Ranch home has a beautiful modern interior with warm colors and has 1,248 sq.ft. of living space along with a full daylight basement. The home features a Kitchen w/glass top electric range, dishwasher, refrigerator, SS double bowl sink, and opens to a Dining Area on one end and a Laundry Room w/washer & dryer on the other; Living Room w/bow window and laminate floor; 2 Bedrooms w/carpet; Full Bath; Master Bedroom w/laminate floor and walk-in closet; and a Master Bath. The home has a full daylight basement with a brick hearth & flu and a door to the rear patio. The house has electric heat pump with central air; electric water heater; and on site well and septic. The home has replacement windows, a large rear deck, and a storage shed, and includes window treatments. This property is completely secluded and very quiet with mature shade & fir trees, and a large back yard. **Open House:** Saturday, September 27, October 4 & 11 (1-3 pm) or anytime by apt. call 610-286-5183 **Taxes:** \$2,284 **Terms:** 10% down day of sale; settlement within 45 days of sale. **Terms By:** Marshall & Evelyn Myer