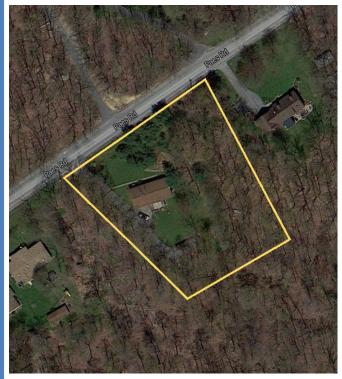

## 3 BR, 2 Bath Home on 1.18 Acres

**New Holland/ Area** 

Thursday, October 16, 2014 at 4:00 PM

5320 Paes Road, New Holland, PA 17557, SalisburyTwp, Lancaster County, Pequea Valley School District

From Rts. 322 & 23 in Blue Ball, take Rt. 322 East for approximately 1 mile, right on 897 S for 2.6 miles, right onto Ranck Rd for .5 miles, first left onto Sandmine Road for .2 miles, first right onto Paes Rd for .3 miles to property.