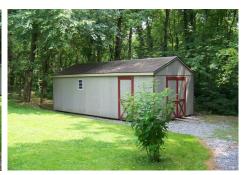

Living Room 12 x 15

Kitchen/Dining Rm 12 x 25

Laundry 6 x 8

Bedroom 9 x 12

Bedroom 11 x 12

Master Bedrm 10 x 18

Full Bath Master Bath Deck 12 x 20

Shed 14 x 28

This vinyl & stucco Ranch home has a beautiful modern interior with warm colors and has 1,248 sq.ft. of living space along with a full daylight basement. The home features a Kitchen w/glass top electric range, dishwasher, refrigerator, SS double bowl sink, and opens to a Dining Area on one end and a Laundry Room w/washer & dryer on the other; Living Room w/bow window and laminate floor; 2 Bedrooms w/carpet; Full Bath; Master Bedroom w/laminate floor and walk-in closet; and a Master Bath. The home has a full daylight basement with a brick hearth & flu and a door to the rear patio. The house has electric heat pump with central air; electric water heater; and on site well and septic. The home has replacement windows, a large rear deck, and a storage shed, and includes window treatments. This property is completely secluded and very quiet with mature shade & fir trees, and a large back yard. **Open House:** Saturday, September 27, October 4 & 11 (1-3 pm) or anytime by apt. call 610-286-5183 **Taxes:** \$2,284 **Terms:** 10% down day of sale; settlement within 45 days of sale. **Terms By:** Marshall & Evelyn Myer