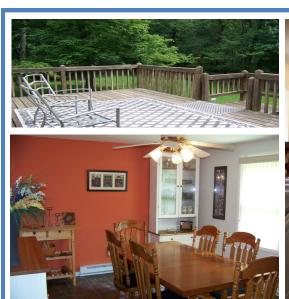

Living Room 12 x 15

Kitchen/Dining Rm 12 x 25

Laundry 6 x 8

Bedroom 9 x 12

Bedroom 11 x 12

Master Bedrm 10 x 18

Full Bath Master Bath Deck 12 x 20

Shed 14 x 28

This vinyl & stucco Ranch home has a beautiful modern interior with warm colors and has 1,248 sq.ft. of living space along with a full daylight basement. The home features a Kitchen w/glass top electric range, dishwasher, refrigerator, SS double bowl sink, and opens to a Dining Area on one end and a Laundry Room w/washer & dryer on the other; Living Room w/bow window and laminate floor; 2 Bedrooms w/carpet; Full Bath; Master Bedroom w/laminate floor and walk-in closet; and a Master Bath. The home has a full daylight basement with a brick hearth & flu and a door to the rear patio. The house has electric heat pump with central air; electric water heater; and on site well and septic. The home has replacement windows, a large rear deck, and a storage shed, and includes window treatments. This property is completely secluded and very quiet with mature shade & fir trees, and a large back yard. **Open House:** Saturday, September 27, October 4 & 11 (1-3 pm) or anytime by apt. call 610-286-5183 **Taxes:** \$2,284 **Terms:** 10% down day of sale; settlement within 45 days of sale. **Terms By:** Marshall & Evelyn Myer