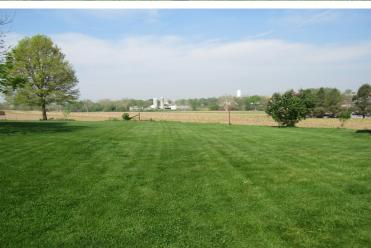

LL Room 7 x 14.6

This split level with approx. 1,800 sq. ft. is situated on an open country lot with perennial beds, ornamental trees, & scenic views of farmland. The home features a large living room w/bay window; kitchen/dining room w/ refrigerator, glass top electric range, DW, microwave, pantry & ceiling fan; and a 2 car oversized garage w/electric opener on the main level. The lower level has a huge rec room w/brick hearth, gas stove, & glass door to rear patio; half bath/laundry; and another fully finished room. The upper level has 3 bedrooms and a full bath w/linen closet & large vanity. Electric baseboard & propane heat; public water & sewer; macadam driveway; and 13.6 x 28 shed w/overhead & regular walk-thru door.