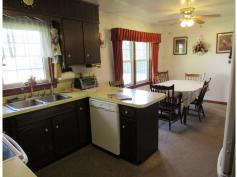

Living Room 11.6 x 19.6

Full Bath 8 x 11

Bedroom 10 x 10

LL Family Rm 15.6 x 20

LL Bath/Laundry 7 x 7.6

Kitchen 11.6 x 19.6

Master Bedrm 11 x 15

Bedroom 10 x 11

LL Room 7 x 14.6

This split level with approx. 1,800 sq. ft. is situated on an open country lot with perennial beds, ornamental trees, & scenic views of farmland. The home features a large living room w/bay window; kitchen/dining room w/ refrigerator, glass top electric range, DW, microwave, pantry & ceiling fan; and a 2 car oversized garage w/electric opener on the main level. The lower level has a huge rec room w/brick hearth, gas stove, & glass door to rear patio; half bath/laundry; and another fully finished room. The upper level has 3 bedrooms and a full bath w/linen closet & large vanity. Electric baseboard & propane heat; public water & sewer; macadam driveway; and 13.6 x 28 shed w/overhead & regular walk-thru door.