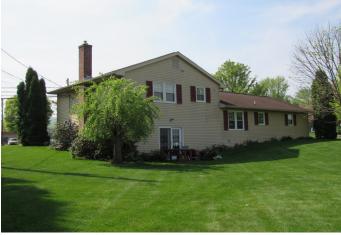

LL Room 7 x 14.6

This split level with approx. 1,800 sq. ft. is situated on an open country lot with perennial beds, ornamental trees, & scenic views of farmland. The home features a large living room w/bay window; kitchen/dining room w/ refrigerator, glass top electric range, DW, microwave, pantry & ceiling fan; and a 2 car oversized garage w/electric opener on the main level. The lower level has a huge rec room w/brick hearth, gas stove, & glass door to rear patio; half bath/laundry; and another fully finished room. The upper level has 3 bedrooms and a full bath w/linen closet & large vanity. Electric baseboard & propane heat; public water & sewer; macadam driveway; and 13.6 x 28 shed w/overhead & regular walk-thru door.