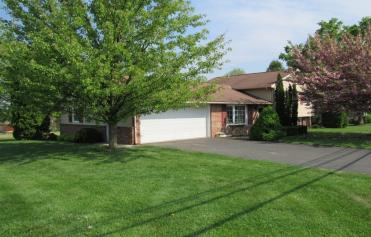

LL Room 7 x 14.6

This split level with approx. 1,800 sq. ft. is situated on an open country lot with perennial beds, ornamental trees, & scenic views of farmland. The home features a large living room w/bay window; kitchen/dining room w/ refrigerator, glass top electric range, DW, microwave, pantry & ceiling fan; and a 2 car oversized garage w/electric opener on the main level. The lower level has a huge rec room w/brick hearth, gas stove, & glass door to rear patio; half bath/laundry; and another fully finished room. The upper level has 3 bedrooms and a full bath w/linen closet & large vanity. Electric baseboard & propane heat; public water & sewer; macadam driveway; and 13.6 x 28 shed w/overhead & regular walk-thru door.