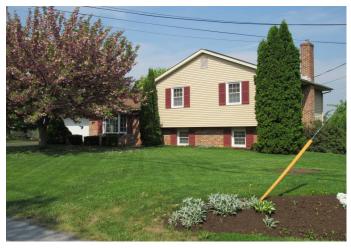

LL Room 7 x 14.6

This split level with approx. 1,800 sq. ft. is situated on an open country lot with perennial beds, ornamental trees, & scenic views of farmland. The home features a large living room w/bay window; kitchen/dining room w/ refrigerator, glass top electric range, DW, microwave, pantry & ceiling fan; and a 2 car oversized garage w/electric opener on the main level. The lower level has a huge rec room w/brick hearth, gas stove, & glass door to rear patio; half bath/laundry; and another fully finished room. The upper level has 3 bedrooms and a full bath w/linen closet & large vanity. Electric baseboard & propane heat; public water & sewer; macadam driveway; and 13.6 x 28 shed w/overhead & regular walk-thru door.