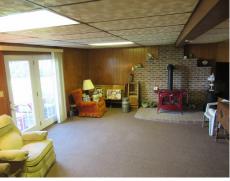

Living Room 11.6 x 19.6

Full Bath 8 x 11

Bedroom 10 x 10

LL Family Rm 15.6 x 20

LL Bath/Laundry 7 x 7.6

Kitchen 11.6 x 19.6

Master Bedrm 11 x 15

Bedroom 10 x 11

LL Room 7 x 14.6

This split level with approx. 1,800 sq. ft. is situated on an open country lot with perennial beds, ornamental trees, & scenic views of farmland. The home features a large living room w/bay window; kitchen/dining room w/ refrigerator, glass top electric range, DW, microwave, pantry & ceiling fan; and a 2 car oversized garage w/electric opener on the main level. The lower level has a huge rec room w/brick hearth, gas stove, & glass door to rear patio; half bath/laundry; and another fully finished room. The upper level has 3 bedrooms and a full bath w/linen closet & large vanity. Electric baseboard & propane heat; public water & sewer; macadam driveway; and 13.6 x 28 shed w/overhead & regular walk-thru door.