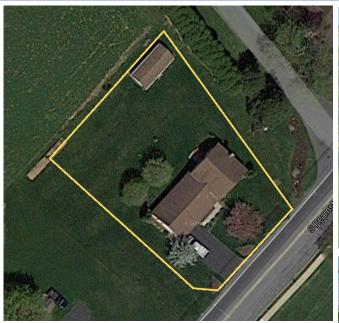

This well maintained property is located directly across from Reamstown Elementary School and is within minutes of any small town convenience!

The above aerial is deemed to be correct but not guaranteed.