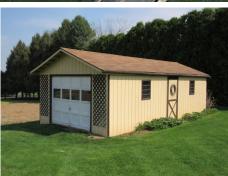

LL Room 7 x 14.6

This split level with approx. 1,800 sq. ft. is situated on an open country lot with perennial beds, ornamental trees, & scenic views of farmland. The home features a large living room w/bay window; kitchen/dining room w/ refrigerator, glass top electric range, DW, microwave, pantry & ceiling fan; and a 2 car oversized garage w/electric opener on the main level. The lower level has a huge rec room w/brick hearth, gas stove, & glass door to rear patio; half bath/laundry; and another fully finished room. The upper level has 3 bedrooms and a full bath w/linen closet & large vanity. Electric baseboard & propane heat; public water & sewer; macadam driveway; and 13.6 x 28 shed w/overhead & regular walk-thru door.