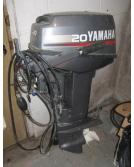

Directions: From route 23 in Churchtown turn north onto Churchtown Road, Keep right onto Hammertown road for 1.6 miles to left on Edwards Road, to sale on left

Hunting & Fishing Equipment: 1958, 23' fishing boat w/ two 75hp Force outboards & aluminum tandem axel trailer w/ title(as is); fishing boat w/ 1989 aluminum trailer w/ title (as is); 20 hp Yamaha outboard engine (barely used); 3hp trolling motor; Deer and fish mounts; Tree climbers and hang on tree stands; Foot traps; Runner sled; Stereo system; Fishing line and equipment; 2 boxes of 3/16ths stretch cord (brand new); Lots of crab traps and nets, Clamming rake; Ice fishing supplies, Misc fishing supplies and equipment Misc: Stainless Steel Maytag side by side fridge and freezer; Figidaire upright freezer; Filing cabinets; Metal desk; Enterprise food chopper; 20 gal cooking pot; 2 golf club sets; Large igloo cooler; 2 mountain bikes; Lawn chairs; Charcoal grill; Wood table, chairs and bench set; Wagon; Old fire hydrant Tools & Equipment: Rigid air mover fan, metal fans; Air compressor; Air stream electric blower/vac; Metal tool chest; hand tools; Shovels and push brooms; levels; electric drills; miners lights; work lights; utility cart; Stanley staple gun; Ryobi tile saw; Dayton propane heater 35,000 & 150,000 BTU Reddy Heaters; 4 aluminum extension ladders; 3 step ladders; gas cans; Snapper push mower (as is); small John Deere snow plow; Wheel barrow; Gas powered auger, hand augers; Sump pump; Drywall tools; drywall benches; aluminum extension plank; scaffolding; 3 pairs of drywall stilts; drywall taper for high ceilings; drywall sanders; Drywall tape, screws, corner, plastic sheeting, metal conduit, large roll or 1" plastic tubing, misc building supplies. Sale Order: Starting with small items and finishing with large items