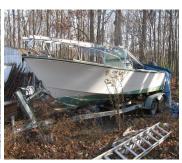

Directions: From route 23 in Churchtown turn north onto Churchtown Road, Keep right onto Hammertown road for 1.6 miles to left on Edwards Road, to sale on left

Hunting & Fishing Equipment: 1958, 23' fishing boat w/ two 75hp Force outboards & aluminum tandem axel trailer w/ title(as is); fishing boat w/ 1989 aluminum trailer w/ title (as is); 20 hp Yamaha outboard engine (barely used); 3hp trolling motor; Deer and fish mounts; Tree climbers and hang on tree stands; Foot traps; Runner sled; Stereo system; Fishing line and equipment; 2 boxes of 3/16ths stretch cord (brand new); Lots of crab traps and nets, Clamming rake; Ice fishing supplies, Misc fishing supplies and equipment Misc: Stainless Steel Maytag side by side fridge and freezer; Figidaire upright freezer; Filing cabinets; Metal desk; Enterprise food chopper; 20 gal cooking pot; 2 golf club sets; Large igloo cooler; 2 mountain bikes; Lawn chairs; Charcoal grill; Wood table, chairs and bench set; Wagon; Old fire hydrant Tools & Equipment: Rigid air mover fan, metal fans; Air compressor; Air stream electric blower/vac; Metal tool chest; hand tools; Shovels and push brooms; levels; electric drills; miners lights; work lights; utility cart; Stanley staple gun; Ryobi tile saw; Dayton propane heater 35,000 & 150,000 BTU Reddy Heaters; 4 aluminum extension ladders; 3 step ladders; gas cans; Snapper push mower (as is); small John Deere snow plow; Wheel barrow; Gas powered auger, hand augers; Sump pump; Drywall tools; drywall benches; aluminum extension plank; scaffolding; 3 pairs of drywall stilts; drywall taper for high ceilings; drywall sanders; Drywall tape, screws, corner, plastic sheeting, metal conduit, large roll or 1" plastic tubing, misc building supplies. Sale Order: Starting with small items and finishing with large items