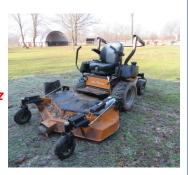

**INVENTORY:** New Holland Workmaster 70 diesel 4WD 611TL loader w/quick attach 138 hours; 8' snow blade; 6' bucket; Hay fork all with quick attach; Farmall Cub; Pequea 125P manure spreader (like new); RC 330 Hay Tetter 3 pt hitch; Vicon CM216 -3 pt 7' disc bine mower; Henke Kwikshredder wood chipper; IH 435 hay bailer w/thrower; FZ22K Woods Mow n' Machine zero turn w/commercial MX31 61" deck w/238 hours; Vicon LS 200M boom sprayer w/3 pt hitch; BMB XL100 8' rotary mower; Yard Machines rototiller; 1 horse single axel trailer; 2006 Shoops Wide Deluxe tandem axle 2 horse trailer, 5000 GVW; Yamaha 200 Tri Moto 3-wheeler; Ham radio w/tower; Meadow brook 1 horse cart.