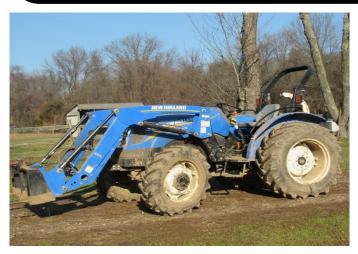

**INVENTORY:** New Holland Workmaster 70 diesel 4WD 611TL loader w/quick attach 138 hours; 8' snow blade; 6' bucket; Hay fork all with quick attach; Farmall Cub; Pequea 125P manure spreader (like new); RC 330 Hay Tetter 3 pt hitch; Vicon CM216 -3 pt 7' disc bine mower; Henke Kwikshredder wood chipper; IH 435 hay bailer w/thrower; FZ22K Woods Mow n' Machine zero turn w/commercial MX31 61" deck w/238 hours; Vicon LS 200M boom sprayer w/3 pt hitch; BMB XL100 8' rotary mower; Yard Machines rototiller; 1 horse single axel trailer; 2006 Shoops Wide Deluxe tandem axle 2 horse trailer, 5000 GVW; Yamaha 200 Tri Moto 3-wheeler; Ham radio w/tower; Meadow brook 1 horse cart.