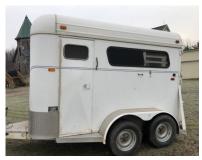

**INVENTORY:** New Holland Workmaster 70 diesel 4WD 611TL loader w/quick attach 138 hours; 8' snow blade; 6' bucket; Hay fork all with quick attach; Farmall Cub; Pequea 125P manure spreader (like new); RC 330 Hay Tetter 3 pt hitch; Vicon CM216 -3 pt 7' disc bine mower; Henke Kwikshredder wood chipper; IH 435 hay bailer w/thrower; FZ22K Woods Mow n' Machine zero turn w/commercial MX31 61" deck w/238 hours; Vicon LS 200M boom sprayer w/3 pt hitch; BMB XL100 8' rotary mower; Yard Machines rototiller; 1 horse single axel trailer; 2006 Shoops Wide Deluxe tandem axle 2 horse trailer, 5000 GVW; Yamaha 200 Tri Moto 3-wheeler; Ham radio w/tower; Meadow brook 1 horse cart.