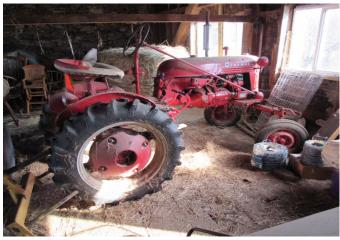

**INVENTORY:** New Holland Workmaster 70 diesel 4WD 611TL loader w/quick attach 138 hours; 8' snow blade; 6' bucket; Hay fork all with quick attach; Farmall Cub; Pequea 125P manure spreader (like new); RC 330 Hay Tetter 3 pt hitch; Vicon CM216 -3 pt 7' disc bine mower; Henke Kwikshredder wood chipper; IH 435 hay bailer w/thrower; FZ22K Woods Mow n' Machine zero turn w/commercial MX31 61" deck w/238 hours; Vicon LS 200M boom sprayer w/3 pt hitch; BMB XL100 8' rotary mower; Yard Machines rototiller; 1 horse single axel trailer; 2006 Shoops Wide Deluxe tandem axle 2 horse trailer, 5000 GVW; Yamaha 200 Tri Moto 3-wheeler; Ham radio w/tower; Meadow brook 1 horse cart.