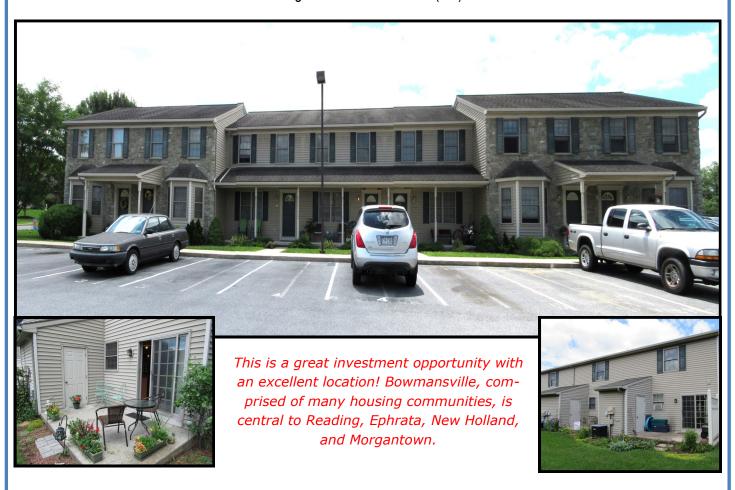

## 7 Unit Apartment Complex in Bowmansville

Thursday, September 17, 2015 at 2:00 PM

**1265 Mill St, Narvon, PA 17555, Brecknock Twp, Lancaster Co, Eastern Lancaster Co. School District**From Rts. 625 & Maple Grove Rd in Bowmansville, take Maple Grove Rd E for .01 mi, left on Mill St to property on left.

**2 Story 7 Unit Apartment Building on .75 Acres** with each unit consisting of a living room, eat-in kitchen, and half bath on the first floor and 2 bedrooms and a full bath on 2nd floor. Public sewer and well water. Units fully occupied. Zoned: Neighborhood Commercial (NC) District.

**Open House:** Saturday, August 22nd 1-4 pm **Terms By:** Edoardo J & Maria Satiro **Please contact our office to obtain a complete property information packet.** 

Terms: 10% down day of auction, settlement within 60 days of sale Terms By: Edoardo J. & Maria Satiro