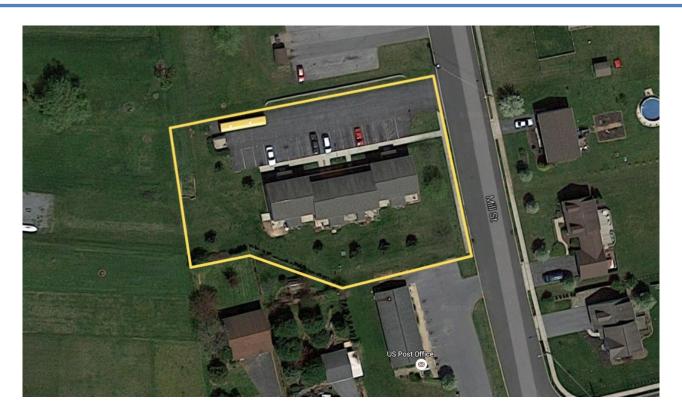

**2 Story 7 Unit Apartment Building on .75 Acres** with each unit consisting of a living room, eat-in kitchen, and half bath on the first floor and 2 bedrooms and a full bath on 2nd floor. Public sewer and well water. Units fully occupied. Zoned: Neighborhood Commercial (NC) District.

Attorney: Ronald F. Brien

Above: Aerial of complete complex

Below: Unit interior.