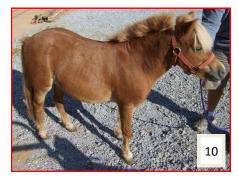

10) Bambis Sweet Heart Rose Anna #264336B (Mare foaled 2005) pasture bred 11) Strong Heritage American Beauty #307703A and #A193919 (Mare foaled 2009) bred to Magic 12) Mr Magic's Great Super Bennie #327708T and #A219848 (Colt foaled 2014)