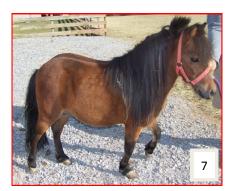

4) Steel Magnolia Dolly Pardon ME #A173184 (Mare foaled 2006) pasture bred 5) Gracie Allen (Philly foaled 2014) 6) Tiny's Mollie Supreme Rose #311313A (Mare foaled 2011) pasture bred.

7) Magic Mountain Dream Merchant #307650A and #A168208 (Stallion foaled 2005)
8) Paydon (Grade Philly 1 1/2 yrs old) 9) Magic Sweet Princess Beauty #323449T and #A216282 (Philly foaled 2013)