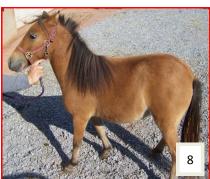

4) Steel Magnolia Dolly Pardon ME #A173184 (Mare foaled 2006) pasture bred 5) Gracie Allen (Philly foaled 2014) 6) Tiny's Mollie Supreme Rose #311313A (Mare foaled 2011) pasture bred.

7) Magic Mountain Dream Merchant #307650A and #A168208 (Stallion foaled 2005)
8) Paydon (Grade Philly 1 1/2 yrs old) 9) Magic Sweet Princess Beauty #323449T and #A216282 (Philly foaled 2013)