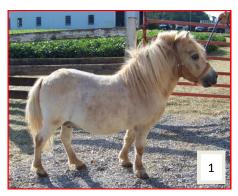

PA Checks & Credit Cards accepted.

Terms By: Raymond & Mary Sensenig

Food stand on premises.

oltzer s CAI

Realtors - Auctioneers - Appraisers

HorningFarmAgency.com
610-286-5183

1) Hillview Farms Tiny Pokeman #207046A and #A120018 (Stallion foaled 2000) 2) Misty (Not Registered -Philly 2 yrs old) bred to magic 3) Sugar (Grade, not registered -Mare 10-12 yrs old) bred to Magic