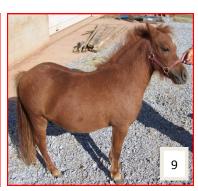

10) Bambis Sweet Heart Rose Anna #264336B (Mare foaled 2005) pasture bred 11) Strong Heritage American Beauty #307703A and #A193919 (Mare foaled 2009) bred to Magic 12) Mr Magic's Great Super Bennie #327708T and #A219848 (Colt foaled 2014)