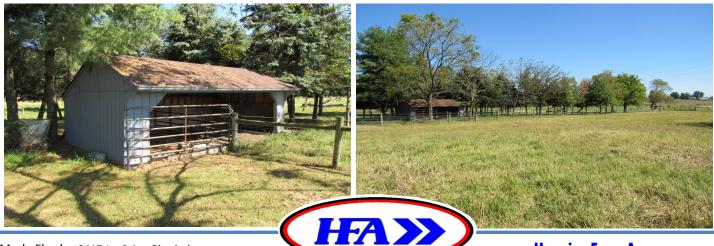

This 1848 stone home w/apartment is situated on 6.93 acres and is in need of total renovation. The main home has a kitchen, living room, sun room, and laundry on the first floor. The second floor has 2 bedrooms and a full bath with a 3rd bedroom on the 3rd floor. The lower level includes a 2 car garage. The apartment consists of a living room w/loft, kitchen, full bath, and a bedroom. The house has a large deck on the side, propane hot air w/central air, on site well & septic. The home is situated on a beautiful piece of ground, mostly flat open land with various fenced pastures dotted with trees and a stream running through the middle, perfect for horses or animals! The property has a 12 x 24 run-in shed, 12 x 36 shed w/electric, 2 horse stalls & tack area, and a 12 x 18 shed w/garage door. The property is conveniently located with easy access to shopping & restaurants and is within minutes of the PA Turnpike. The house contains beautiful character & detail w/exposed stone walls, random width hardwood floors, skylights and vaulted ceilings but due to a propane explosion will need total renovation.