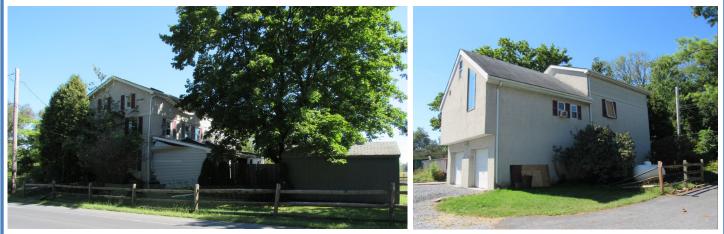

This 1848 stone home w/apartment is situated on 6.93 acres and is in need of total renovation. The main home has a kitchen, living room, sun room, and laundry on the first floor. The second floor has 2 bedrooms and a full bath with a 3rd bedroom on the 3rd floor. The lower level includes a 2 car garage. The apartment consists of a living room w/loft, kitchen, full bath, and a bedroom. The house has a large deck on the side, propane hot air w/central air, on site well & septic. The home is situated on a beautiful piece of ground, mostly flat open land with various fenced pastures dotted with trees and a stream running through the middle, perfect for horses or animals! The property has a 12 x 24 run-in shed, 12 x 36 shed w/electric, 2 horse stalls & tack area, and a 12 x 18 shed w/garage door. The property is conveniently located with easy access to shopping & restaurants and is within minutes of the PA Turnpike. The house contains beautiful character & detail w/exposed stone walls, random width hardwood floors, skylights and vaulted ceilings but due to a propane explosion will need total renovation.