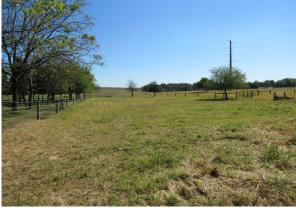

This 1848 stone home w/apartment is situated on 6.93 acres and is in need of total renovation. The main home has a kitchen, living room, sun room, and laundry on the first floor. The second floor has 2 bedrooms and a full bath with a 3rd bedroom on the 3rd floor. The lower level includes a 2 car garage. The apartment consists of a living room w/loft, kitchen, full bath, and a bedroom. The house has a large deck on the side, propane hot air w/central air, on site well & septic. The home is situated on a beautiful piece of ground, mostly flat open land with various fenced pastures dotted with trees and a stream running through the middle, perfect for horses or animals! The property has a 12 x 24 run-in shed, 12 x 36 shed w/electric, 2 horse stalls & tack area, and a 12 x 18 shed w/garage door. The property is conveniently located with easy access to shopping & restaurants and is within minutes of the PA Turnpike. The house contains beautiful character & detail w/exposed stone walls, random width hardwood floors, skylights and vaulted ceilings but due to a propane explosion will need total renovation.