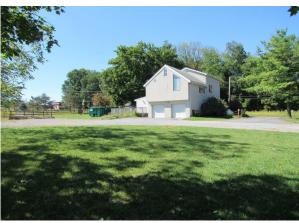

This 1848 stone home w/apartment is situated on 6.93 acres and is in need of total renovation. The main home has a kitchen, living room, sun room, and laundry on the first floor. The second floor has 2 bedrooms and a full bath with a 3rd bedroom on the 3rd floor. The lower level includes a 2 car garage. The apartment consists of a living room w/loft, kitchen, full bath, and a bedroom. The house has a large deck on the side, propane hot air w/central air, on site well & septic. The home is situated on a beautiful piece of ground, mostly flat open land with various fenced pastures dotted with trees and a stream running through the middle, perfect for horses or animals! The property has a 12 x 24 run-in shed, 12 x 36 shed w/electric, 2 horse stalls & tack area, and a 12 x 18 shed w/garage door. The property is conveniently located with easy access to shopping & restaurants and is within minutes of the PA Turnpike. The house contains beautiful character & detail w/exposed stone walls, random width hardwood floors, skylights and vaulted ceilings but due to a propane explosion will need total renovation.