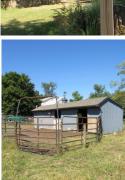

This 1848 stone home w/apartment is situated on 6.93 acres and is in need of total renovation. The main home has a kitchen, living room, sun room, and laundry on the first floor. The second floor has 2 bedrooms and a full bath with a 3rd bedroom on the 3rd floor. The lower level includes a 2 car garage. The apartment consists of a living room w/loft, kitchen, full bath, and a bedroom. The house has a large deck on the side, propane hot air w/central air, on site well & septic. The home is situated on a beautiful piece of ground, mostly flat open land with various fenced pastures dotted with trees and a stream running through the middle, perfect for horses or animals! The property has a 12 x 24 run-in shed, 12 x 36 shed w/electric, 2 horse stalls & tack area, and a 12 x 18 shed w/garage door. The property is conveniently located with easy access to shopping & restaurants and is within minutes of the PA Turnpike. The house contains beautiful character & detail w/exposed stone walls, random width hardwood floors, skylights and vaulted ceilings but due to a propane explosion will need total renovation.