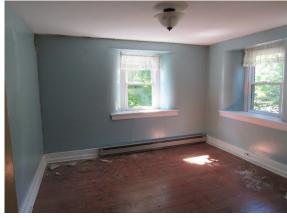

This 1848 stone home w/apartment is situated on 6.93 acres and is in need of total renovation. The main home has a kitchen, living room, sun room, and laundry on the first floor. The second floor has 2 bedrooms and a full bath with a 3rd bedroom on the 3rd floor. The lower level includes a 2 car garage. The apartment consists of a living room w/loft, kitchen, full bath, and a bedroom. The house has a large deck on the side, propane hot air w/central air, on site well & septic. The home is situated on a beautiful piece of ground, mostly flat open land with various fenced pastures dotted with trees and a stream running through the middle, perfect for horses or animals! The property has a 12 x 24 run-in shed, 12 x 36 shed w/electric, 2 horse stalls & tack area, and a 12 x 18 shed w/garage door. The property is conveniently located with easy access to shopping & restaurants and is within minutes of the PA Turnpike. The house contains beautiful character & detail w/exposed stone walls, random width hardwood floors, skylights and vaulted ceilings but due to a propane explosion will need total renovation.