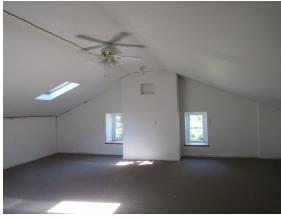

This 1848 stone home w/apartment is situated on 6.93 acres and is in need of total renovation. The main home has a kitchen, living room, sun room, and laundry on the first floor. The second floor has 2 bedrooms and a full bath with a 3rd bedroom on the 3rd floor. The lower level includes a 2 car garage. The apartment consists of a living room w/loft, kitchen, full bath, and a bedroom. The house has a large deck on the side, propane hot air w/central air, on site well & septic. The home is situated on a beautiful piece of ground, mostly flat open land with various fenced pastures dotted with trees and a stream running through the middle, perfect for horses or animals! The property has a 12 x 24 run-in shed, 12 x 36 shed w/electric, 2 horse stalls & tack area, and a 12 x 18 shed w/garage door. The property is conveniently located with easy access to shopping & restaurants and is within minutes of the PA Turnpike. The house contains beautiful character & detail w/exposed stone walls, random width hardwood floors, skylights and vaulted ceilings but due to a propane explosion will need total renovation.