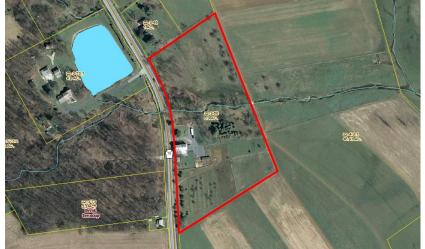

## Honey Brook Area Wednesday, October 28, 2015 at 5:00 PM

1063 Twin County Rd (Rt.10), Honey Brook, PA 19344, Honeybrook Twp, Chester Co, Twin Valley School District From JCT 322 & 10 in Honey Brook, take Rt. 10 N for 8/10 mile to property on right.

This 1848 stone home w/apartment is situated on 6.93 acres and is in need of total renovation. The main home has a kitchen, living room, sun room, and laundry on the first floor. The second floor has 2 bedrooms and a full bath with a 3rd bedroom on the 3rd floor. The lower level includes a 2 car garage. The apartment consists of a living room w/loft, kitchen, full bath, and a bedroom. The house has a large deck on the side, propane hot air w/central air, on site well & septic. The home is situated on a beautiful piece of ground, mostly flat open land with various fenced pastures dotted with trees and a stream running through the middle, perfect for horses or animals! The property has a 12 x 24 run-in shed, 12 x 36 shed w/electric, 2 horse stalls & tack area, and a 12 x 18 shed w/garage door. The property is conveniently located with easy access to shopping & restaurants and is within minutes of the PA Turnpike. The house contains beautiful character & detail w/exposed stone walls, random width hardwood floors, skylights and vaulted ceilings but due to a propane explosion will need total renovation.