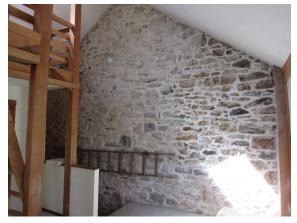

This 1848 stone home w/apartment is situated on 6.93 acres and is in need of total renovation. The main home has a kitchen, living room, sun room, and laundry on the first floor. The second floor has 2 bedrooms and a full bath with a 3rd bedroom on the 3rd floor. The lower level includes a 2 car garage. The apartment consists of a living room w/loft, kitchen, full bath, and a bedroom. The house has a large deck on the side, propane hot air w/central air, on site well & septic. The home is situated on a beautiful piece of ground, mostly flat open land with various fenced pastures dotted with trees and a stream running through the middle, perfect for horses or animals! The property has a 12 x 24 run-in shed, 12 x 36 shed w/electric, 2 horse stalls & tack area, and a 12 x 18 shed w/garage door. The property is conveniently located with easy access to shopping & restaurants and is within minutes of the PA Turnpike. The house contains beautiful character & detail w/exposed stone walls, random width hardwood floors, skylights and vaulted ceilings but due to a propane explosion will need total renovation.