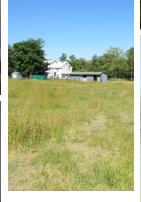

This 1848 stone home w/apartment is situated on 6.93 acres and is in need of total renovation. The main home has a kitchen, living room, sun room, and laundry on the first floor. The second floor has 2 bedrooms and a full bath with a 3rd bedroom on the 3rd floor. The lower level includes a 2 car garage. The apartment consists of a living room w/loft, kitchen, full bath, and a bedroom. The house has a large deck on the side, propane hot air w/central air, on site well & septic. The home is situated on a beautiful piece of ground, mostly flat open land with various fenced pastures dotted with trees and a stream running through the middle, perfect for horses or animals! The property has a 12 x 24 run-in shed, 12 x 36 shed w/electric, 2 horse stalls & tack area, and a 12 x 18 shed w/garage door. The property is conveniently located with easy access to shopping & restaurants and is within minutes of the PA Turnpike. The house contains beautiful character & detail w/exposed stone walls, random width hardwood floors, skylights and vaulted ceilings but due to a propane explosion will need total renovation.