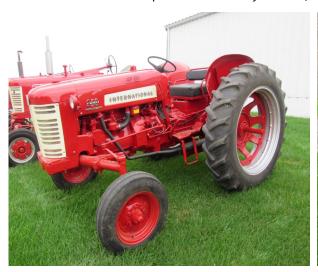

**TRACTORS & EQUIPMENT**: John Deere 2440 w/ 146 loader, 5 ft bucket, big rubber, good cond. Farmall 350 diesel, WF, PS,TA, FH, front & rear weights, power adj. wheels, totally restored, International 350 High Utility, power steering, rebuilt TA, 3 remotes completely restored, Farmall M Diesel, original cond., good project tractor, Farmall Super M tractor original cond., Farmall H runs w/ many new parts, Farmall A w/ plow and cultivator, runs good, good sheet metal, Hi-Lo Rough terrain fork lift on Farmall 560, gas good cond., works great, John Deere 201 power unit radiator to flywheel, runs, IH 115 9 ft side mount sickle bar mower, Simplicity Hydro 14 tractor w/ 38 inch mower, Grasshopper mower w/ bagger, Yamaha Breeze four wheeler, 2 flatbed wagons, Cub Cadet 1882 super garden tractor w/ 50 inch deck 725 hrs.