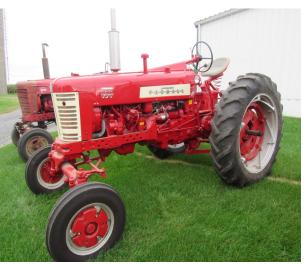

**TRACTORS & EQUIPMENT**: John Deere 2440 w/ 146 loader, 5 ft bucket, big rubber, good cond. Farmall 350 diesel, WF, PS,TA, FH, front & rear weights, power adj. wheels, totally restored, International 350 High Utility, power steering, rebuilt TA, 3 remotes completely restored, Farmall M Diesel, original cond., good project tractor, Farmall Super M tractor original cond., Farmall H runs w/ many new parts, Farmall A w/ plow and cultivator, runs good, good sheet metal, Hi-Lo Rough terrain fork lift on Farmall 560, gas good cond., works great, John Deere 201 power unit radiator to flywheel, runs, IH 115 9 ft side mount sickle bar mower, Simplicity Hydro 14 tractor w/ 38 inch mower, Grasshopper mower w/ bagger, Yamaha Breeze four wheeler, 2 flatbed wagons, Cub Cadet 1882 super garden tractor w/ 50 inch deck 725 hrs.