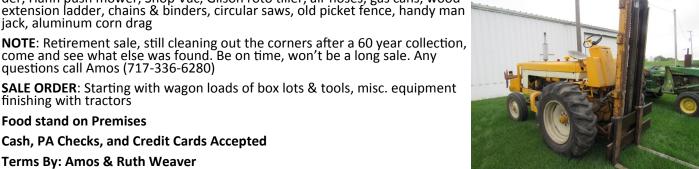

ANTIQUE FARM EQUIP: Kurtz-Keystone Binder wheel, Minnich tobacco bale box, McCormick-Deering pedal knife grinder, one horse ground scoop, 2 hay hooks

**SHOP EQUIP & TOOLS**: Zap Dyna-clean parts washer, steam cleaner, floor jack, jack stands, wheel barrow, garden cart, air compressor, chain hoist on portable frame, tractor splitting frame, tarps, pallet jack, ropes, hydraulic cylinder, Hahn push mower, Shop Vac, Gilson roto tiller, air hoses, gas cans, wood

jack, aluminum corn drag

**NOTE**: Retirement sale, still cleaning out the corners after a 60 year collection, come and see what else was found. Be on time, won't be a long sale. Any questions call Amos (717-336-6280)