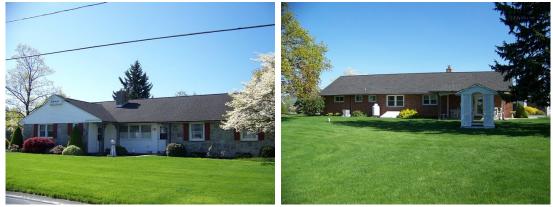

*This 1,638 sq. ft. Stone & Brick Home* is situated on a flat open lot with expansive lawns and a gorgeous view of rolling farmland. The solid built home features a 39 handle cherry kitchen w/glass cook top, microwave, and wall oven; a family room with built-in bookshelf niche; dining room; living room with a stone gas burning fireplace; 3 bedrooms; a laundry area and two full baths. The lower level features a huge rec room w/ a brick hearth and flue, a cold cellar w/shelves, and an outside exit. This is a well maintained house with meticulous landscaping, paved driveway, a whole house fan, and central vac. Electric heat w/ central air, on site well and septic. Attached 2 car garage w/electric opener and a 12 x 20 Storage Shed.