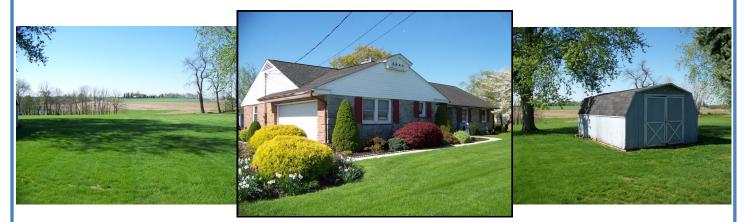

*This 1,638 sq. ft. Stone & Brick Home* is situated on a flat open lot with expansive lawns and a gorgeous view of rolling farmland. The solid built home features a 39 handle cherry kitchen w/glass cook top, microwave, and wall oven; a family room with built-in bookshelf niche; dining room; living room with a stone gas burning fireplace; 3 bedrooms; a laundry area and two full baths. The lower level features a huge rec room w/ a brick hearth and flue, a cold cellar w/shelves, and an outside exit. This is a well maintained house with meticulous landscaping, paved driveway, a whole house fan, and central vac. Electric heat w/ central air, on site well and septic. Attached 2 car garage w/electric opener and a 12 x 20 Storage Shed.

Zoned: Res Taxes: \$3,848

Open House: Saturday, June 22, 29 & July 6 (1-3 pm) or anytime by apt. call 610-286-5183

Terms: 10% down day of sale; settlement within 45 days of sale Terms By: Ida H. Wenger

This is a very desirable property with an exceptional setting on over 1.4 acres of land! Seller is down sizing and is motivated to sell!