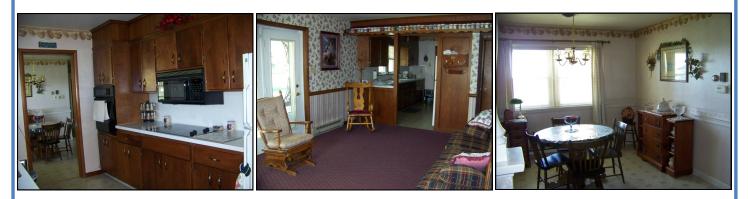

*This 1,638 sq. ft. Stone & Brick Home* is situated on a flat open lot with expansive lawns and a gorgeous view of rolling farmland. The solid built home features a 39 handle cherry kitchen w/glass cook top, microwave, and wall oven; a family room with built-in bookshelf niche; dining room; living room with a stone gas burning fireplace; 3 bedrooms; a laundry area and two full baths. The lower level features a huge rec room w/ a brick hearth and flue, a cold cellar w/shelves, and an outside exit. This is a well maintained house with meticulous landscaping, paved driveway, a whole house fan, and central vac. Electric heat w/ central air, on site well and septic. Attached 2 car garage w/electric opener and a 12 x 20 Storage Shed.