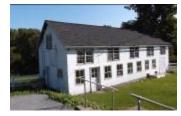

Tract 1: 44 Acre farm +/- w/ tillable, pasture, and wooded acres. MAIN HOUSE: 2 1/2 story frame farm house w/ 1920 sq.ft. First floor has LR w/ stone fireplace; Family Room; DR; Eat-in Kitchen w/ elec. Range; Mud Room w/ laundry area. 2nd Floor has 3 BR's; Sitting Room; Full Bath; and Balcony. Full Attic & walk-out Basement. Oil hot water heat. 2ND HOUSE: Recently renovated 1 1/2 story vinyl sided cottage. Kitchen w/ gas range & refrigerator, 2 BR's, Laundry area & Full Bath. Heat pump w/ central air. 35x56 BANK BARN: Water & electric. First floor w/ horse stall & open stable area. 2nd level has open storage area. 60x80 CATTLE BARN. 2 STORY 50x22 frame & block building w/ electric & 2 baths. 18x18 STONE SPRINGHOUSE.