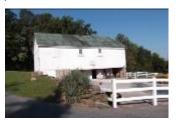

Tract 1: 44 Acre farm +/- w/ tillable, pasture, and wooded acres. MAIN HOUSE: 2 1/2 story frame farm house w/ 1920 sq.ft. First floor has LR w/ stone fireplace; Family Room; DR; Eat-in Kitchen w/ elec. Range; Mud Room w/ laundry area. 2nd Floor has 3 BR's; Sitting Room; Full Bath; and Balcony. Full Attic & walk-out Basement. Oil hot water heat. 2ND HOUSE: Recently renovated 1 1/2 story vinyl sided cottage. Kitchen w/ gas range & refrigerator, 2 BR's, Laundry area & Full Bath. Heat pump w/ central air. 35x56 BANK BARN: Water & electric. First floor w/ horse stall & open stable area. 2nd level has open storage area. 60x80 CATTLE BARN. 2 STORY 50x22 frame & block building w/ electric & 2 baths. 18x18 STONE SPRINGHOUSE.