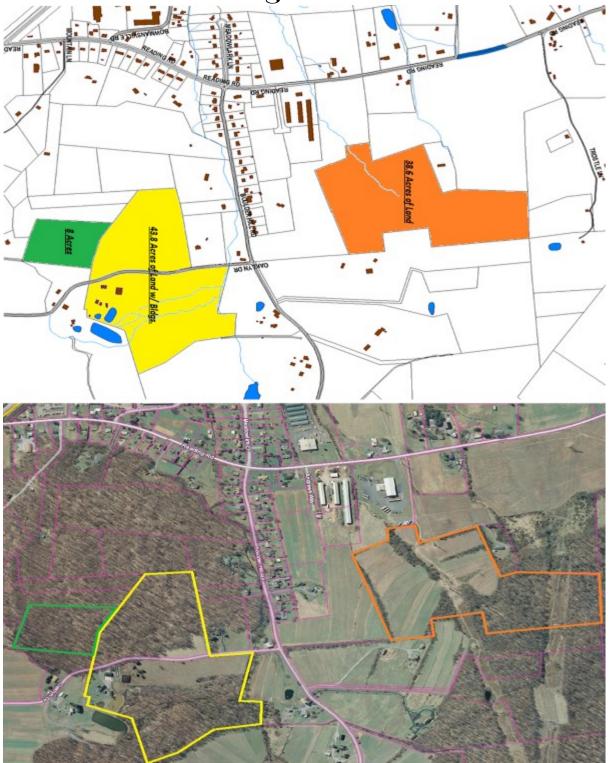

## **PUBLIC AUCTION**

Tract 1: 43.8 Acre Farm w/ 2 Houses & 2 Ponds

Tract 2: 38.6 Acres of Open & Wooded Land

**Tract 3: 8 Acres of Woodland** 

**Bowmansville Area** 

Tuesday, November 20, 2012 @ 1:00pm

1394 Oaklyn Dr, Narvon PA, Brecknock Twp, Lancaster Co, ELANCO School District

From Rt.625 just North of Bowmansville, turn on Boulder Hill Rd. to 38 acre tract on left, then right on Oaklyn Dr. to Farm and 8 acres.

\*Tracts will be sold separately. \*Farm is not in Ag-preservation or Clean & Green.

\*This farm has an ideal setting & location w/ open & wooded land on both sides of Oaklyn Drive, 2 ponds and streams with pastures surrounded by white vinyl fencing.

**Tract 2:** 38 Acres +/- w/ approximately half tillable and half wooded. Right-of-way access from Rt.625 and Boulder Hill Rd. **Tract 3:** 8 Acres of woodland w/ Right-of-way access from Oaklyn Dr.

Terms By: Zerbe Sisters Partnership

Merle Eberly - 2417-L Alvin Horning - C.Ivan Stoltzfus CAI

**Plotting and Aerial** 

<sup>\*\*</sup>Please note this is only a sketch. Information is believed to be correct but not guaranteed.