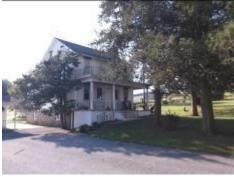

Tract 1: 44 Acre farm +/- w/ tillable, pasture, and wooded acres. MAIN HOUSE: 2 1/2 story frame farm house w/ 1920 sq.ft. First floor has LR w/ stone fireplace; Family Room; DR; Eat-in Kitchen w/ elec. Range; Mud Room w/ laundry area. 2nd Floor has 3 BR's; Sitting Room; Full Bath; and Balcony. Full Attic & walk-out Basement. Oil hot water heat. 2ND HOUSE: Recently renovated 1 1/2 story vinyl sided cottage. Kitchen w/ gas range & refrigerator, 2 BR's, Laundry area & Full Bath. Heat pump w/ central air. 35x56 BANK BARN: Water & electric. First floor w/ horse stall & open stable area. 2nd level has open storage area. 60x80 CATTLE BARN. 2 STORY 50x22 frame & block building w/ electric & 2 baths. 18x18 STONE SPRINGHOUSE.