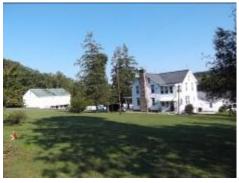

Tract 1: 44 Acre farm +/- w/ tillable, pasture, and wooded acres. MAIN HOUSE: 2 1/2 story frame farm house w/ 1920 sq.ft. First floor has LR w/ stone fireplace; Family Room; DR; Eat-in Kitchen w/ elec. Range; Mud Room w/ laundry area. 2nd Floor has 3 BR's; Sitting Room; Full Bath; and Balcony. Full Attic & walk-out Basement. Oil hot water heat. 2ND HOUSE: Recently renovated 1 1/2 story vinyl sided cottage. Kitchen w/ gas range & refrigerator, 2 BR's, Laundry area & Full Bath. Heat pump w/ central air. 35x56 BANK BARN: Water & electric. First floor w/ horse stall & open stable area. 2nd level has open storage area. 60x80 CATTLE BARN. 2 STORY 50x22 frame & block building w/ electric & 2 baths. 18x18 STONE SPRINGHOUSE.

\*This farm has an ideal setting & location w/ open & wooded land on both sides of Oaklyn Drive, 2 ponds and streams with pastures surrounded by white vinyl fencing.

**Tract 2:** 38 Acres +/- w/ approximately half tillable and half wooded. Right-of-way access from Rt.625 and Boulder Hill Rd. **Tract 3:** 8 Acres of woodland w/ Right-of-way access from Oaklyn Dr.