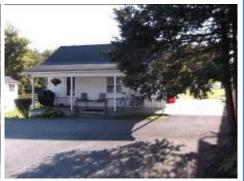

Tract 1: 44 Acre farm +/- w/ tillable, pasture, and wooded acres. MAIN HOUSE: 2 1/2 story frame farm house w/ 1920 sq.ft. First floor has LR w/ stone fireplace; Family Room; DR; Eat-in Kitchen w/ elec. Range; Mud Room w/ laundry area. 2nd Floor has 3 BR's; Sitting Room; Full Bath; and Balcony. Full Attic & walk-out Basement. Oil hot water heat. 2ND HOUSE: Recently renovated 1 1/2 story vinyl sided cottage. Kitchen w/ gas range & refrigerator, 2 BR's, Laundry area & Full Bath. Heat pump w/ central air. 35x56 BANK BARN: Water & electric. First floor w/ horse stall & open stable area. 2nd level has open storage area. 60x80 CATTLE BARN. 2 STORY 50x22 frame & block building w/ electric & 2 baths. 18x18 STONE SPRINGHOUSE.