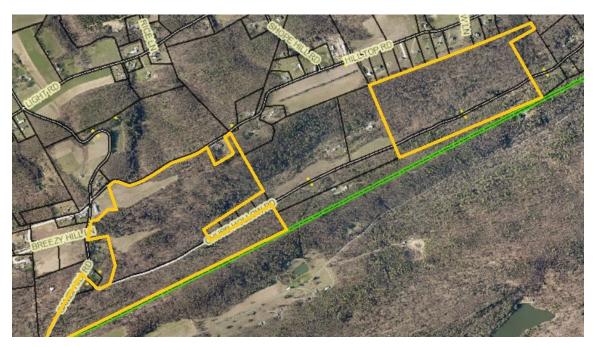

## **LOCATION:**

Chubb Hollow & Gamby Hill Roads, Liverpool, PA, Susquehanna Twp., Juniata County. From Liverpool take US-15 N for 4 miles. turn left on to PA-104 N for 0.6 miles, turn left onto Hilltop Rd for 2.6 miles to auction on left. Auction held at corner of Gamby Hill Rd. & Hilltop Rd. at 1:00 pm.

REAL ESTATE: Real Estate consist of 177 acres of Woodland with 5.5 and 2.5 acre tillable fields.

## 3 parcels being sold as an entirety.

<u>Parcel 1</u>: 107.41 acres bordering Chubb Hollow Rd. (w/approx. 3,300' of road frontage), Gamby Hill Rd. (w/approx. 1,653' of road frontage), and Hilltop Rd. (w/approx. 1,819' of road frontage).

<u>Parcel 2</u>: Separated from parcel 1 by neighboring property, containing 69.5 acres bordering both sides of Chubb Hollow Road with approximately 2,300' of road frontage.

Parcel 3: 1 acre subdivided within parcel 1 for future cabin or residence, bordering Chubb Hollow Rd.

Excellent opportunity on this large tract of woodland for a camp site or residence, recreational ATV trails, hunting with an abundance of wildlife, a sportsman's paradise! Boyers Run Creek flows through the entire length of both parcels. Less than 1/2 mile from State Game Land # 258, less than 2 miles from Rt. 15. Property has been in the Michaels family for over 50 years. Property enrolled with Central PA Conservancy. Taxes \$1,445.