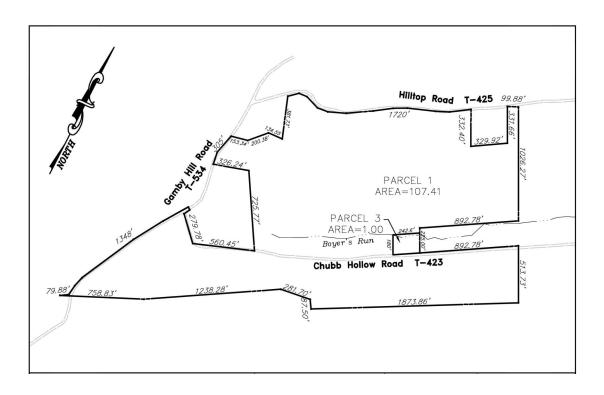

## 3 parcels being sold as an entirety.

<u>Parcel 1</u>: 107.41 acres bordering Chubb Hollow Rd. (w/approx. 3,300' of road frontage), Gamby Hill Rd. (w/approx. 1,653' of road frontage), and Hilltop Rd. (w/approx. 1,819' of road frontage).

<u>Parcel 2</u>: Separated from parcel 1 by neighboring property, containing 69.5 acres bordering both sides of Chubb Hollow Road with approximately 2,300' of road frontage.

Parcel 3: 1 acre subdivided within parcel 1 for future cabin or residence, bordering Chubb Hollow Rd.