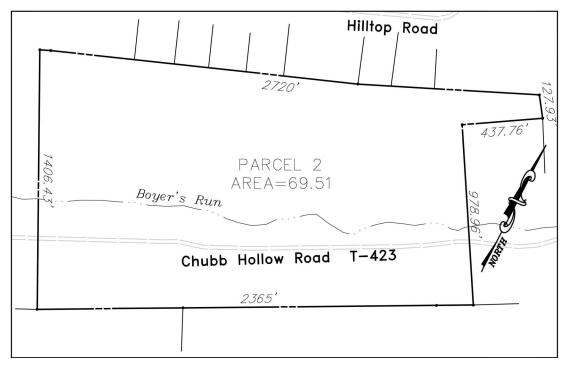

<u>Parcel 2</u>: Separated from parcel 1 by neighboring property, containing 69.5 acres bordering both sides of Chubb Hollow Road with approximately 2,300' of road frontage.

Parcel 3: 1 acre subdivided within parcel 1 for future cabin or residence, bordering Chubb Hollow Rd.