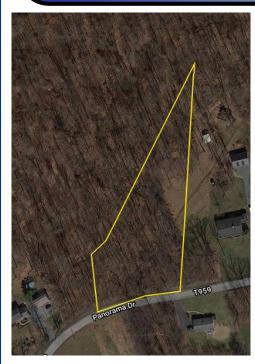

## 1.68 GROSS ACRES WOODED LOT

BOWMANSVILLE, FIVEPOINTVILLE AREA
WEDNESDAY, DECEMBER 16, 2020 @ 4 PM

**LOCATION:** 328 Panorama Drive, Denver, PA 17517. From Bowmansville, take Rt. 625 N. 0.8 mile, left on Bowmansville Rd. for 0.7 mile, left on Panorama Drive 0.6 mile to property on the right.

**REAL ESTATE:** This beautiful 1.68 gross acres wooded lot has level to gently sloping terrain and 202' of road frontage along Panorama Drive with frontal farmland views. Central to Bowmansville, Fivepointville, & Adamstown, this convenient rural setting with quiet surroundings is an ideal site for your custom built home! Brecknock Twp., Lancaster County, Elanco School Dist., Zoned: Ag. Taxes: \$1,236. **This property will be sold directly after the adjacent property.** 