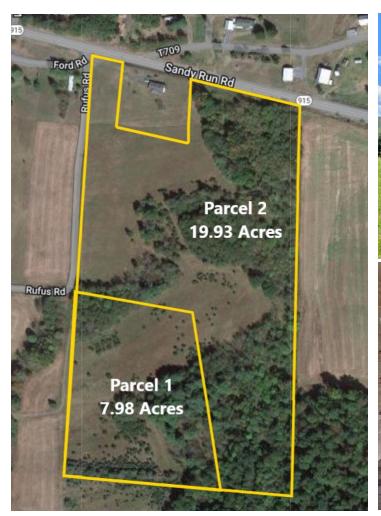

## **Auction held on Parcel 1.**

**REAL ESTATE:** Excellent opportunity to own your own cabin with abundance of wildlife. Parcels are mostly wooded with several locations for food plots. This is a beautiful setting with views of surrounding mountains and a small stream running through both properties. Parcels are contiguous but will be offered separately or together. Seller reserves the right to accept any combination that is most advantageous to seller. Taxes: \$138 Parcel 1: 7. 98 acres w/cabin and road frontage on Rufus Road. This brand new cabin containing 416 SF features random width hardwood floors, knotty pine walls and ceiling, vinyl double pane tilt-in windows w/blinds, recessed lighting, a main room w/kitchen cabinets & sink (12 x 21), hanging doors to a bedroom (7 x 9) and a half bath (4 x 9). The cabin also has a porch (4 x 13), rainwater collection system and on site septic. Parcel 2: 19.93 acres w/road frontage on Sandy Run and Rufus Roads.

**SEE AERIAL ON BACK** 

Merle Eberly
Alvin Horning, C Ivan Stoltzfus CAI
Horning Farm Agency, Inc. AY002091

HorningFarmAgency.com 610-286-5183

2 PARCELS OF PRIME HUNTING GROUND w/CREEK—Excellent opportunity to own your own cabin with abundance of wildlife. Parcels are mostly wooded with several locations for food plots.