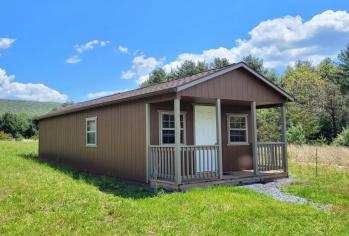

## **Auction held on Parcel 1.**

**REAL ESTATE:** Excellent opportunity to own your own cabin with abundance of wildlife. Parcels are mostly wooded with several locations for food plots. This is a beautiful setting with views of surrounding mountains and a small stream running through both properties. Parcels are contiguous but will be offered separately or together. Seller reserves the right to accept any combination that is most advantageous to seller. Taxes: \$138 Parcel 1: 7. 98 acres w/cabin and road frontage on Rufus Road. This brand new cabin containing 416 SF features random width hardwood floors, knotty pine walls and ceiling, vinyl double pane tilt-in windows w/blinds, recessed lighting, a main room w/kitchen cabinets & sink (12 x 21), hanging doors to a bedroom (7 x 9) and a half bath (4 x 9). The cabin also has a porch (4 x 13), rainwater collection system and on site septic. Parcel 2: 19.93 acres w/road frontage on Sandy Run and Rufus Roads.